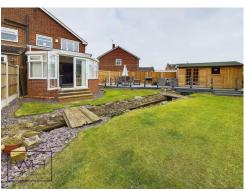

## 65 Kendall Road, DN5 9NN £195,000 OffersInRegionOf Tenure Freehold

- Off Road Parking
- Garden Offering Privacy
- Summer house
- Extended

- Conservatory
- Immaculate home
- New Kitchen and Bathroom

This absolutely stunning family home is immaculately presented throughout and boasts a gorgeous extended kitchen, a beautiful bathroom and a conservatory overlooking the picturesque garden. Nestled away in the corner of this desirable cul-de-sac the property has an instant kerb appeal with its large block paved driveway and aesthically pleasing design. As you enter the property through the side door directly into the kitchen diner you are wowed by the contemporary kitchen with its central island and striking finish. The kitchen also benefots from integrated appliances. This flows effortlessly into the sunroom to the rear and then out into the private and tranquil garden. The separate lounge has an impressive statement fire surround with electric 'stove effect' fire inset. The large window in this space allows an abundance of natural light to flood in. There are double doors between the lounge and the modest yet alluring front entrance hall with its light and welcoming mood. Up to the first floor, the flawless theme continues with the contemporary fully tiled family bathroom, two large double bedrooms and a generous single bedroom. There is certainly no renovation budget required for this gem of a property and internal viewing is highly recommended in order to fully appreciate the 'feel' of this family home. Located in a popular residential position, the property is a short walk to Bentley train station as well as only a few minutes away from accessing the trans-pennine trial. There are also excellent schools nearby and a plethora of shops and other amenities on the village High Street. Call us to arrange a viewing before its too late!