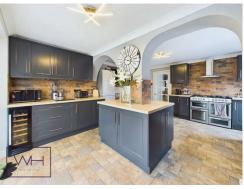

## 65 Kendall Road, DN5 9NN £195,000 OffersInRegionOf Tenure Freehold

- Off Road Parking
- Garden Offering Privacy
- Summer house
- Extended

- Conservatory
- Immaculate home
- New Kitchen and Bathroom

This absolutely stunning family home is immaculately presented throughout and boasts a gorgeous extended kitchen, a beautiful bathroom and a conservatory overlooking the picturesque garden. Nestled away in the corner of this desirable cul-de-sac the property has an instant kerb appeal with its large block paved driveway and aesthically pleasing design. As you enter the property through the side door directly into the kitchen diner you are wowed by the contemporary kitchen with its central island and striking finish. The kitchen also benefots from integrated appliances. This flows effortlessly into the sunroom to the rear and then out into the private and tranquil garden. The separate lounge has an impressive statement fire surround with electric 'stove effect' fire inset. The large window in this space allows an abundance of natural light to flood in. There are double doors between the lounge and the modest yet alluring front entrance hall with its light and welcoming mood. Up to the first floor, the flawless theme continues with the contemporary fully tiled family bathroom, two large double bedrooms and a generous single bedroom. There is certainly no renovation budget required for this gem of a property and internal viewing is highly recommended in order to fully appreciate the 'feel' of this family home. Located in a popular residential position, the property is a short walk to Bentley train station as well as only a few minutes away from accessing the trans-pennine trial. There are also excellent schools nearby and a plethora of shops and other amenities on the village High Street. Call us to arrange a viewing before its too late!