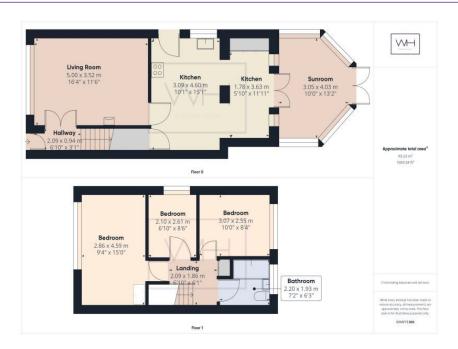

## 65 Kendall Road, DN5 9NN £195,000 OffersInRegionOf Tenure Freehold

- Off Road Parking
- Garden Offering Privacy
- Summer house
- Extended

- Conservatory
- Immaculate home
- New Kitchen and Bathroom

This absolutely stunning family home is immaculately presented throughout and boasts a gorgeous extended kitchen, a beautiful bathroom and a conservatory overlooking the picturesque garden. Nestled away in the corner of this desirable cul-de-sac the property has an instant kerb appeal with its large block paved driveway and aesthically pleasing design. As you enter the property through the side door directly into the kitchen diner you are wowed by the contemporary kitchen with its central island and striking finish. The kitchen also benefots from integrated appliances. This flows effortlessly into the sunroom to the rear and then out into the private and tranquil garden. The separate lounge has an impressive statement fire surround with electric 'stove effect' fire inset. The large window in this space allows an abundance of natural light to flood in. There are double doors between the lounge and the modest yet alluring front entrance hall with its light and welcoming mood. Up to the first floor, the flawless theme continues with the contemporary fully tiled family bathroom, two large double bedrooms and a generous single bedroom. There is certainly no renovation budget required for this gem of a property and internal viewing is highly recommended in order to fully appreciate the 'feel' of this family home. Located in a popular residential position, the property is a short walk to Bentley train station as well as only a few minutes away from accessing the trans-pennine trial. There are also excellent schools nearby and a plethora of shops and other amenities on the village High Street. Call us to arrange a viewing before its too late!