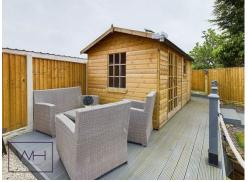

## 65 Kendall Road, DN5 9NN £195,000 OffersInRegionOf Tenure Freehold

- Off Road Parking
- Garden Offering Privacy
- Summer house
- Extended

- Conservatory
- Immaculate home
- New Kitchen and Bathroom

This absolutely stunning family home is immaculately presented throughout and boasts a gorgeous extended kitchen, a beautiful bathroom and a conservatory overlooking the picturesque garden. Nestled away in the corner of this desirable cul-de-sac the property has an instant kerb appeal with its large block paved driveway and aesthically pleasing design. As you enter the property through the side door directly into the kitchen diner you are wowed by the contemporary kitchen with its central island and striking finish. The kitchen also benefots from integrated appliances. This flows effortlessly into the sunroom to the rear and then out into the private and tranquil garden. The separate lounge has an impressive statement fire surround with electric 'stove effect' fire inset. The large window in this space allows an abundance of natural light to flood in. There are double doors between the lounge and the modest yet alluring front entrance hall with its light and welcoming mood. Up to the first floor, the flawless theme continues with the contemporary fully tiled family bathroom, two large double bedrooms and a generous single bedroom. There is certainly no renovation budget required for this gem of a property and internal viewing is highly recommended in order to fully appreciate the 'feel' of this family home. Located in a popular residential position, the property is a short walk to Bentley train station as well as only a few minutes away from accessing the trans-pennine trial. There are also excellent schools nearby and a plethora of shops and other amenities on the village High Street. Call us to arrange a viewing before its too late!