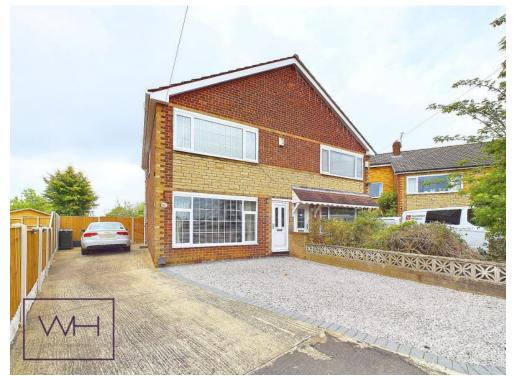

## 65 Kendall Road, DN5 9NN £195,000 OffersInRegionOf Tenure Freehold

- Off Road Parking
- Garden Offering Privacy
- Summer house
- Extended

- Conservatory
- Immaculate home
- New Kitchen and Bathroom

This absolutely stunning family home is immaculately presented throughout and boasts a gorgeous extended kitchen, a beautiful bathroom and a conservatory overlooking the picturesque garden. Nestled away in the corner of this desirable cul-de-sac the property has an instant kerb appeal with its large block paved driveway and aesthically pleasing design. As you enter the property through the side door directly into the kitchen diner you are wowed by the contemporary kitchen with its central island and striking finish. The kitchen also benefots from integrated appliances. This flows effortlessly into the sunroom to the rear and then out into the private and tranquil garden. The separate lounge has an impressive statement fire surround with electric 'stove effect' fire inset. The large window in this space allows an abundance of natural light to flood in. There are double doors between the lounge and the modest yet alluring front entrance hall with its light and welcoming mood. Up to the first floor, the flawless theme continues with the contemporary fully tiled family bathroom, two large double bedrooms and a generous single bedroom. There is certainly no renovation budget required for this gem of a property and internal viewing is highly recommended in order to fully appreciate the 'feel' of this family home. Located in a popular residential position, the property is a short walk to Bentley train station as well as only a few minutes away from accessing the trans-pennine trial. There are also excellent schools nearby and a plethora of shops and other amenities on the village High Street. Call us to arrange a viewing before its too late!