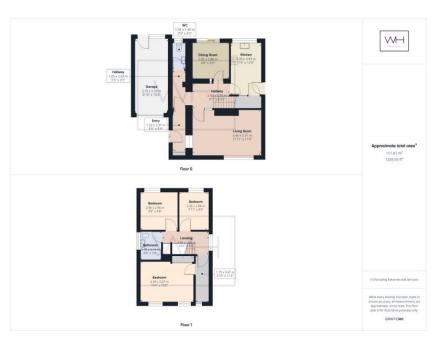

## £320,000 OffersInRegionOf Tenure Freehold

- Vacant Possession
- Detached
- Sprotbrough Village
- Prime Location
- Huge Potential

- No Chain
- Garage
- Downstairs WC
- Off Road Parking

Step into the epitome of idyllic suburban living with this charming family home that perfectly marries timeless elegance with all the comforts of intelligent design. Sprawled across a generous 111.0 square meters, this property exudes a welcoming ambiance from the moment you step through its doors. The ground floor thoughtfully features a sun-soaked living room, a separate and spacious dining room and the generous kitchen. The addition of a downstairs WC and an integral garage, provides absolute functionality for the modern family. Ascend to the first floor boasting three generous bedrooms and the family bathroom. The location on this listing is really the clincher with an array of attractions, walks and reputable eateries on your doorstep as well as top-ranking educational institutions. The potential for this property is obvious for all to see so and it isn't just a property – it's a lifestyle. Call Welcome Homes to book a viewing