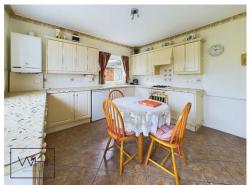

This lovely property offers a well-planned floor layout which includes a good sized practical and functional kitchen / dining area equipped with a gas stove and cupboards a plenty. The property benefits from a combination boiler and a newly fitted bathroom with the comfort of a shower. There is a generous master bedroom with step in bay window and practical fitted wardrobes. There are a further two bedrooms / multipurpose rooms, providing plenty of flexibility to the layout of this lovely family home, catering to your individual needs, be it a study, a home office, nursery or even a hobby room.