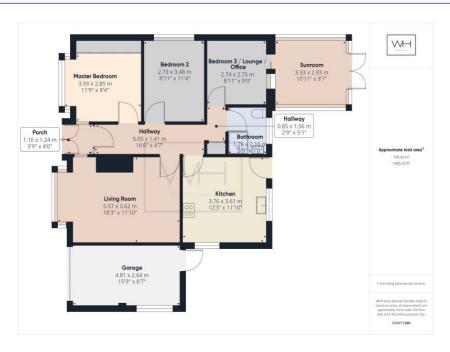

Welcome Homes are delighted to present 115 Stonehill Rise in the popular residential area of Scawthorpe to the open market. A larger than average, three-bedroom single storey marvel spanning over a total area of 100.0 square meters. Well-presented and situated on a generous corner plot offering plenty of kerb side appeal.

This lovely property offers a well-planned floor layout which includes a good sized practical and functional kitchen / dining area equipped with a gas stove and cupboards a plenty. The property benefits from a combination boiler and a newly fitted bathroom with the comfort of a shower. There is a generous master bedroom with step in bay window and practical fitted wardrobes. There are a further two bedrooms / multipurpose rooms, providing plenty of flexibility to the layout of this lovely family home, catering to your individual needs, be it a study, a home office, nursery or even a hobby room.

The large southwest facing living room, again with step in bay fulfils your need for a convivial space, well-suited for families, hosting and entertaining guests. The property also boasts a relaxing sunroom, bathing the home with ample natural light and warmth, perfect for your morning coffee or evening read.

To the outside the property is situated on a generous plot with a Southwest facing aspect. The generous gardens offer a great deal of privacy, are well maintained and provide several spaces around the property for all your outdoor needs. The property also boasts an adjoining garage with new roof and plenty of off-road parking.