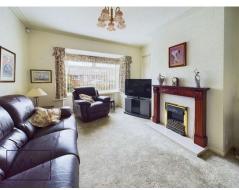

The large southwest facing living room, again with step in bay fulfils your need for a convivial space, well-suited for families, hosting and entertaining guests. The property also boasts a relaxing sunroom, bathing the home with ample natural light and warmth, perfect for your morning coffee or evening read.