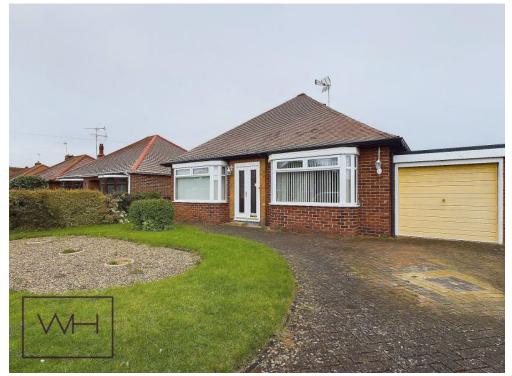

Welcome Homes are delighted to present 115 Stonehill Rise in the popular residential area of Scawthorpe to the open market. A larger than average, three-bedroom single storey marvel spanning over a total area of 100.0 square meters. Well-presented and situated on a generous corner plot offering plenty of kerb side appeal.

To the outside the property is situated on a generous plot with a Southwest facing aspect. The generous gardens offer a great deal of privacy, are well maintained and provide several spaces around the property for all your outdoor needs. The property also boasts an adjoining garage with new roof and plenty of off-road parking.

A haven of practicality and charm, this home serves as an impeccable setting for a quality lifestyle that harmonises comfort and convenience. Enjoying a fantastic location situated in the popular residential area of Scawthorpe, with lots of kerb side appeal and the opportunity to develop further, subject to any planning required. This beautifully presented property offers easy access to a wealth of local amenities all within walking distance and the excellent transport links that Doncaster has to offer.