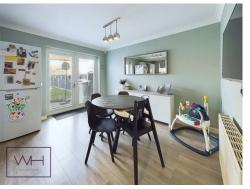

This spacious family home enjoys a convenient position on a lovely residential roadway and ticks all the boxes for familes, first time buyers or even investors. From stepping off the generous block paved driveway you are welcomed by a stylish and well proportioned entrance hall with a modest separate porch great for that all important coat and shoe storage. The lounge is cozy yet funcional boasting a large bay window feature that maximises the space. The open plan dining kitchen overlooks the large enclosed rear garden and French doors allow plenty of natural light to flood into the room. The fully fitted contemporary kitchen benefits from crisp white cupboards and contrasting work surface with integrated oven and hob. The outbuildings adjoining the property are fully plumbed for washing machine and tumble dryer facilities. Much improved by the current vendors the property has undergone renovation in recent years including a new roof and a brand new central heating boiler only weeks ago.