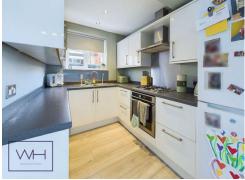

This spacious family home enjoys a convenient position on a lovely residential roadway and ticks all the boxes for familes, first time buyers or even investors. From stepping off the generous block paved driveway you are welcomed by a stylish and well proportioned entrance hall with a modest separate porch great for that all important coat and shoe storage. The lounge is cozy yet funcional boasting a large bay window feature that maximises the space. The open plan dining kitchen overlooks the large enclosed rear garden and French doors allow plenty of natural light to flood into the room. The fully fitted contemporary kitchen benefits from crisp white cupboards and contrasting work surface with integrated oven and hob. The outbuildings adjoining the property are fully plumbed for washing machine and tumble dryer facilities. Much improved by the current vendors the property has undergone renovation in recent years including a new roof and a brand new central heating boiler only weeks ago.