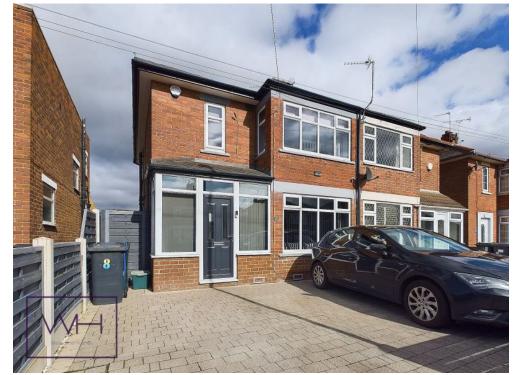

## 8 Haslemere grove, DN5 9QN £178,500 OffersInExcessOf

**Tenure Freehold** 

- Contemporary throughout
- Landscaped Garden
- Off Road Parking
- Perfect for first time buyers
- CCTV
- Easy Access ToFantastic Amenities &Town Centre
- Open plan kitchen / dining area

This spacious family home enjoys a convenient position on a lovely residential roadway and ticks all the boxes for familes, first time buyers or even investors. From stepping off the generous block paved driveway you are welcomed by a stylish and well proportioned entrance hall with a modest separate porch great for that all important coat and shoe storage. The lounge is cozy yet funcional boasting a large bay window feature that maximises the space. The open plan dining kitchen overlooks the large enclosed rear garden and French doors allow plenty of natural light to flood into the room. The fully fitted contemporary kitchen benefits from crisp white cupboards and contrasting work surface with integrated oven and hob. The outbuildings adjoining the property are fully plumbed for washing machine and tumble dryer facilities. Much improved by the current vendors the property has undergone renovation in recent years including a new roof and a brand new central heating boiler only weeks ago.