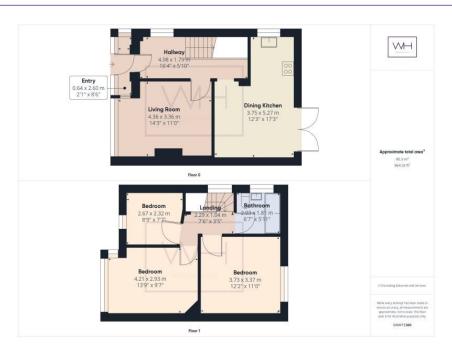

This spacious family home enjoys a convenient position on a lovely residential roadway and ticks all the boxes for familes, first time buyers or even investors. From stepping off the generous block paved driveway you are welcomed by a stylish and well proportioned entrance hall with a modest separate porch great for that all important coat and shoe storage. The lounge is cozy yet funcional boasting a large bay window feature that maximises the space. The open plan dining kitchen overlooks the large enclosed rear garden and French doors allow plenty of natural light to flood into the room. The fully fitted contemporary kitchen benefits from crisp white cupboards and contrasting work surface with integrated oven and hob. The outbuildings adjoining the property are fully plumbed for washing machine and tumble dryer facilities. Much improved by the current vendors the property has undergone renovation in recent years including a new roof and a brand new central heating boiler only weeks ago.

Upstairs the style continues with three generous bedrooms and a modern fully tiled bathroom with L-shaped bath and vanity sink and WC unit.

Externally the property enjoys a large enclosed rear garden with a paved patio as well as a decked seating area. The garden is the perfect space for children and entertaining friends. Within walking distance to schools, shops and only a short drive to the town centre this property is ideally placed for any family. Viewing is highly recommended - call Welcome Homes today