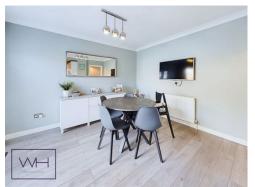

This spacious family home enjoys a convenient position on a lovely residential roadway and ticks all the boxes for familes, first time buyers or even investors. From stepping off the generous block paved driveway you are welcomed by a stylish and well proportioned entrance hall with a modest separate porch great for that all important coat and shoe storage. The lounge is cozy yet funcional boasting a large bay window feature that maximises the space. The open plan dining kitchen overlooks the large enclosed rear garden and French doors allow plenty of natural light to flood into the room. The fully fitted contemporary kitchen benefits from crisp white cupboards and contrasting work surface with integrated oven and hob. The outbuildings adjoining the property are fully plumbed for washing machine and tumble dryer facilities. Much improved by the current vendors the property has undergone renovation in recent years including a new roof and a brand new central heating boiler only weeks ago.