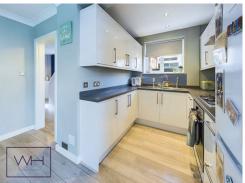

This spacious family home enjoys a convenient position on a lovely residential roadway and ticks all the boxes for familes, first time buyers or even investors. From stepping off the generous block paved driveway you are welcomed by a stylish and well proportioned entrance hall with a modest separate porch great for that all important coat and shoe storage. The lounge is cozy yet funcional boasting a large bay window feature that maximises the space. The open plan dining kitchen overlooks the large enclosed rear garden and French doors allow plenty of natural light to flood into the room. The fully fitted contemporary kitchen benefits from crisp white cupboards and contrasting work surface with integrated oven and hob. The outbuildings adjoining the property are fully plumbed for washing machine and tumble dryer facilities. Much improved by the current vendors the property has undergone renovation in recent years including a new roof and a brand new central heating boiler only weeks ago.