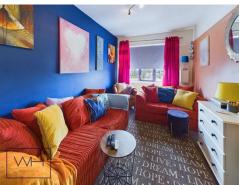

The property comprises on the ground floor of two large reception rooms, a galley style kitchen and downstairs WC. This is currently being used as a hair salon and is set up as such, a perfect opportunity for someone looking to build on their clientele with the opportunity to rent out a chair or room to increase their rental income.

To the first floor there is a self contained flat that is currently tenanted providing a rental income, off which there are two good sized double bedrooms, bathroom with shower, generous sized lounge and galley style kitchen, which is situated on the ground floor. For the commercial part, externally there is also a courtyard area and parking for two vehicles.