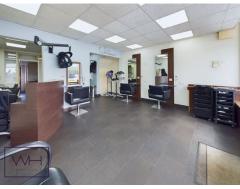

The property comprises on the ground floor of two large reception rooms, a galley style kitchen and downstairs WC. This is currently being used as a hair salon and is set up as such, a perfect opportunity for someone looking to build on their clientele with the opportunity to rent out a chair or room to increase their rental income.