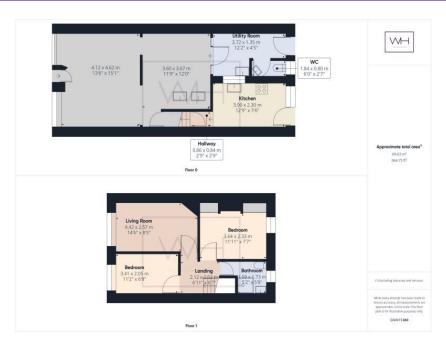

The property comprises on the ground floor of two large reception rooms, a galley style kitchen and downstairs WC. This is currently being used as a hair salon and is set up as such, a perfect opportunity for someone looking to build on their clientele with the opportunity to rent out a chair or room to increase their rental income.

To the first floor there is a self contained flat that is currently tenanted providing a rental income, off which there are two good sized double bedrooms, bathroom with shower, generous sized lounge and galley style kitchen, which is situated on the ground floor. For the commercial part, externally there is also a courtyard area and parking for two vehicles.