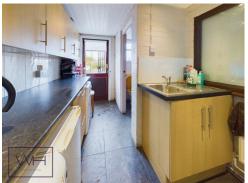

The property comprises on the ground floor of two large reception rooms, a galley style kitchen and downstairs WC. This is currently being used as a hair salon and is set up as such, a perfect opportunity for someone looking to build on their clientele with the opportunity to rent out a chair or room to increase their rental income.

To the first floor there is a self contained flat that is currently tenanted providing a rental income, off which there are two good sized double bedrooms, bathroom with shower, generous sized lounge and galley style kitchen, which is situated on the ground floor. For the commercial part, externally there is also a courtyard area and parking for two vehicles.