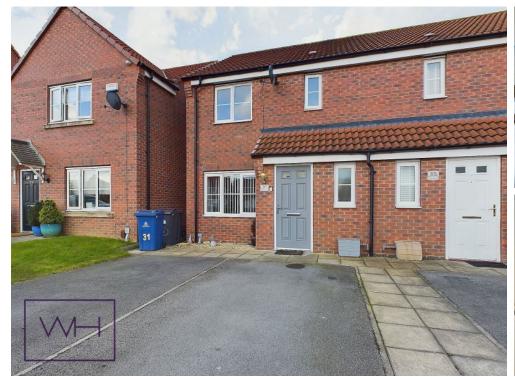

## 31 Dominion Road, DN5 9PU £199,950 OffersInRegionOf Tenure Leasehold

- Contemporary throughout
- Downstairs WC
- Private Parking for Two Vehicles
- Remaining New Build Warranty
- Garden Offering Privacy
- Low maintenance garden

Enjoying a prime location in this popular new build estate, this superb family home is exquisitely designed around family living with a generous entrance hall, dwnstairs WC, separate lounge and open plan kitchen diner to the ground floor. There are French doors leading from the dining area out onto the low maintenance garden that is not overlooked and offers an ideal entertaining space as well as being child friendly. The property also benefits from remaining New Build Warranty giving buyers that added peace of mind. Upstairs there are three great sized bedrooms and a family bathroom as well as the stylish en suite to the master bedroom. Additionally the property boasts two off street parking spaces in the driveway and as you would expect, is contemporary throughout meaning that there is certainly no renovation budget required. The locality is ever popular due to its proximity to shops, schools, transport links and the A1 Motorway - perfectly suited to busy lifestyles! Call Welcome Homes to book a viewings