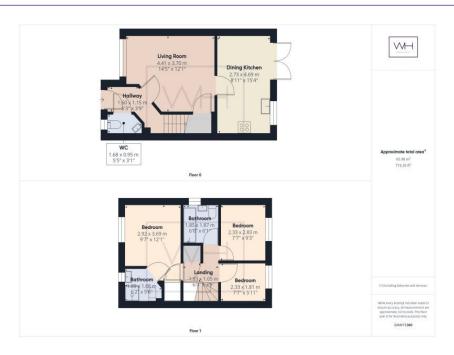

Enjoying a prime location in this popular new build estate, this superb family home is exquisitely designed around family living with a generous entrance hall, dwnstairs WC, separate lounge and open plan kitchen diner to the ground floor. There are French doors leading from the dining area out onto the low maintenance garden that is not overlooked and offers an ideal entertaining space as well as being child friendly. The property also benefits from remaining New Build Warranty giving buyers that added peace of mind. Upstairs there are three great sized bedrooms and a family bathroom as well as the stylish en suite to the master bedroom. Additionally the property boasts two off street parking spaces in the driveway and as you would expect, is contemporary throughout meaning that there is certainly no renovation budget required. The locality is ever popular due to its proximity to shops, schools, transport links and the A1 Motorway - perfectly suited to busy lifestyles! Call Welcome Homes to book a viewings