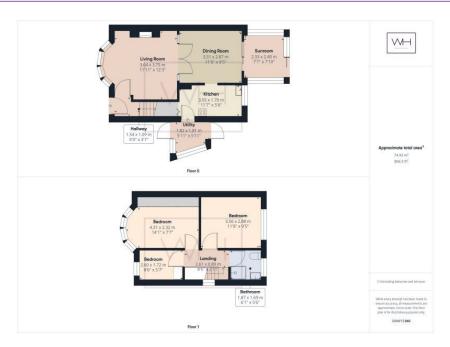

This three bedroom semi-detached property enjoys a prime location in the heart of Scawsby and would make the perfect family home. A stunning two-storey property provides a generous living space of 74 square meters, perfectly segmented to offer both comfort and functionality. As you step into the ground floor, you'll find a spacious dining room for family gatherings, an equipped kitchen featuring a classic stove for your culinary endeavors, two sunrooms offering a flood of natural light, and a living room featuring an elegant fireplace, adding a touch of warmth and class to your home.

The first floor brings you three well-sized bedrooms, providing you with the flexibility to adapt to your specific needs - be it a study, a library, or a playroom for your children. Offering ample space for rest and relaxation, a bathroom with a shower, ensuring morning routines run smoothly. The thoughtful floor plan seamlessly combines practicality and style, making this property an exceptional choice for your new home.