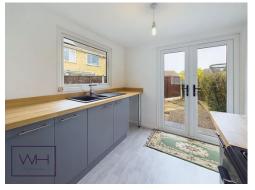

The backbone of the first level boasts a sleek kitchen, complete with a stove to cater to your culinary adventures. Adjacent to the kitchen area are 2 bright and sunny rooms, fabricating the perfect canvass for a lively living environment or an inviting dining area. Also tucked away on this floor, for your domestic necessities, is a well-equipped laundry room and a handy downstairs WC.