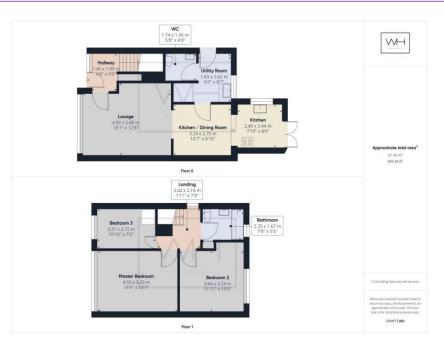

Welcome Homes Property Solutions are proud to introduce this "turn-key" 3 bedroom, extended, semi-detached property to the market, in a much sought after location. Immerse yourself in both modern convenience and spacious comfort with this flawless 91.0 square meter two-storey gem, positioned within a lovely cul-de-sac location on a generous corner plot.

The backbone of the first level boasts a sleek kitchen, complete with a stove to cater to your culinary adventures. Adjacent to the kitchen area are 2 bright and sunny rooms, fabricating the perfect canvass for a lively living environment or an inviting dining area. Also tucked away on this floor, for your domestic necessities, is a well-equipped laundry room and a handy downstairs WC.

The upper level unfolds into 4 sizeable rooms, 3 bedrooms ripe for personalisation into private sanctuaries or creative workspaces. It also houses a serene bathroom, featuring a calming bath, where daily stresses can be soaked away.