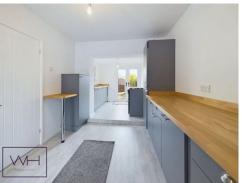

The backbone of the first level boasts a sleek kitchen, complete with a stove to cater to your culinary adventures. Adjacent to the kitchen area are 2 bright and sunny rooms, fabricating the perfect canvass for a lively living environment or an inviting dining area. Also tucked away on this floor, for your domestic necessities, is a well-equipped laundry room and a handy downstairs WC.