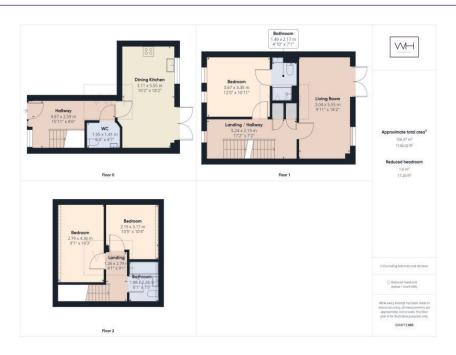

## 40 Parkland Crescent, DN5 0AJ £175,000 OffersInRegionOf Tenure Freehold

- En Suite
- Three double bedrooms
- Solar Panels
- Three Storey

- Balcony
- Downstairs WC

Laid out over three floors, this beautiful townhouse is the perfect family home offered to the market with no renovation required and even some remaining New Build Warranty. As you enter the property there is a generous entrance hall with access to the large downstairs WC. Through to the open plan dining kitchen there is a contemporary white kitchen complete with integrated appliances including dishwasher, fridge freezer and washing machine. The dining area overlooks the low maintenance garden through a set of French doors creating a lovely dining space. The property also boasts an attached garage. On the first floor there is the master bedroom with en suite facilities as well as the living room with a delightful balcony overlooking the garden. Ascending to the second floor there are a further two double bedrooms and a family bathroom. Enjoying a prime position on this new build residential estate the locality is quiet and convenient with easy access to plenty of amenities and excellent schools. Contact Welcome Homes to book a viewing