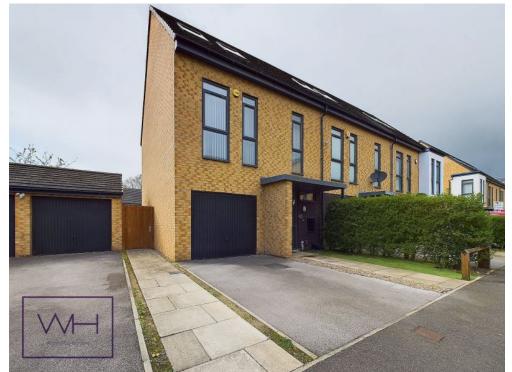

## 40 Parkland Crescent, DN5 0AJ £175,000 OffersInRegionOf Tenure Freehold

- En Suite
- Three double bedrooms
- Solar Panels
- Three Storey

- Balcony
- Downstairs WC

Laid out over three floors, this beautiful townhouse is the perfect family home offered to the market with no renovation required and even some remaining New Build Warranty. As you enter the property there is a generous entrance hall with access to the large downstairs WC. Through to the open plan dining kitchen there is a contemporary white kitchen complete with integrated appliances including dishwasher, fridge freezer and washing machine. The dining area overlooks the low maintenance garden through a set of French doors creating a lovely dining space. The property also boasts an attached garage. On the first floor there is the master bedroom with en suite facilities as well as the living room with a delightful balcony overlooking the garden. Ascending to the second floor there are a further two double bedrooms and a family bathroom. Enjoying a prime position on this new build residential estate the locality is quiet and convenient with easy access to plenty of amenities and excellent schools. Contact Welcome Homes to book a viewing