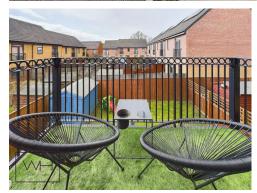

## 40 Parkland Crescent, DN5 0AJ £175,000 OffersInRegionOf Tenure Freehold

- En Suite
- Three double bedrooms
- Solar Panels
- Three Storey

- Balcony
- Downstairs WC

Laid out over three floors, this beautiful townhouse is the perfect family home offered to the market with no renovation required and even some remaining New Build Warranty. As you enter the property there is a generous entrance hall with access to the large downstairs WC. Through to the open plan dining kitchen there is a contemporary white kitchen complete with integrated appliances including dishwasher, fridge freezer and washing machine. The dining area overlooks the low maintenance garden through a set of French doors creating a lovely dining space. The property also boasts an attached garage. On the first floor there is the master bedroom with en suite facilities as well as the living room with a delightful balcony overlooking the garden. Ascending to the second floor there are a further two double bedrooms and a family bathroom. Enjoying a prime position on this new build residential estate the locality is quiet and convenient with easy access to plenty of amenities and excellent schools. Contact Welcome Homes to book a viewing