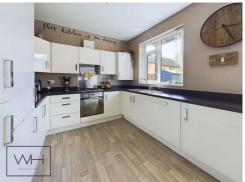

## 40 Parkland Crescent, DN5 0AJ £175,000 OffersInRegionOf Tenure Freehold

- En Suite
- Three double bedrooms
- Solar Panels
- Three Storey

- Balcony
- Downstairs WC

Laid out over three floors, this beautiful townhouse is the perfect family home offered to the market with no renovation required and even some remaining New Build Warranty. As you enter the property there is a generous entrance hall with access to the large downstairs WC. Through to the open plan dining kitchen there is a contemporary white kitchen complete with integrated appliances including dishwasher, fridge freezer and washing machine. The dining area overlooks the low maintenance garden through a set of French doors creating a lovely dining space. The property also boasts an attached garage. On the first floor there is the master bedroom with en suite facilities as well as the living room with a delightful balcony overlooking the garden. Ascending to the second floor there are a further two double bedrooms and a family bathroom. Enjoying a prime position on this new build residential estate the locality is quiet and convenient with easy access to plenty of amenities and excellent schools. Contact Welcome Homes to book a viewing