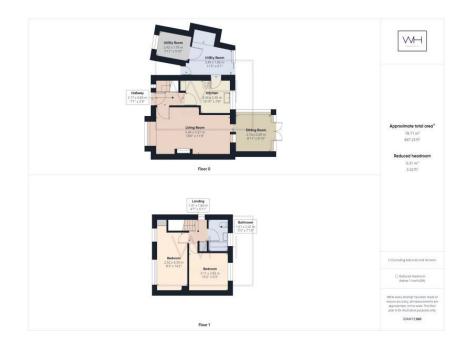

133 Stonehill Rise, DN5 9ES £170,000 OffersInRegionOf Tenure Freehold

- Large Garden
- Off Road Parking
- Surrounded by a wealth of local amenities
- Investment
  Opportunity
- Vacant Possession
- Perfect for first time buyers
- Utility Room

Welcome Homes | 1 Winchester House, Winchester Way, Scawsby, Doncaster, DN5 8LL | Email: enquiries@welcomehomesproperty.co.uk Perfect for first time buyers this spacious property has been lovingly maintained and makes for a superb family home. With a larger than average rear garden and a conservatory as well as a utility area, the property ticks all the boxes. Enjoying a lovely spot on a popular roadway the property is conveniently placed for local amenities, schools and transport links. Upstairs there are two double bedooms and a family bathroom and although in need of a degree of modernisation, the property is well presented throughout. The ground floor has been reconfigured to create a generous utility area and the conservatory has had a tiled roof installed in order to create an additional reception room that is usable all year round. Upstairs there are two double bedrooms and a family bathroom. The garden is well established and offers a decked seating area and a timber storage shed. The property also boasts plenty of off road parking on the block paved driveway. Offered to the market with no onward chain, viewing is highly recommended - call Welcome Homes to book an appointment