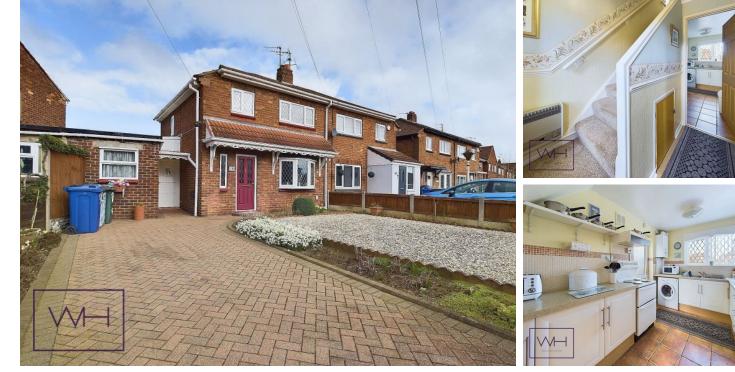

Welcome Homes | 1 Winchester House, Winchester Way, Scawsby, Doncaster, DN5 8LL | Email: enquiries@welcomehomesproperty.co.uk Perfect for first time buyers this spacious property has been lovingly maintained and makes for a superb family home. With a larger than average rear garden and a conservatory as well as a utility area, the property ticks all the boxes. Enjoying a lovely spot on a popular roadway the property is conveniently placed for local amenities, schools and transport links. Upstairs there are two double bedooms and a family bathroom and although in need of a degree of modernisation, the property is well presented throughout. The ground floor has been reconfigured to create a generous utility area and the conservatory has had a tiled roof installed in order to create an additional reception room that is usable all year round. Upstairs there are two double bedrooms and a family bathroom. The garden is well established and offers a decked seating area and a timber storage shed. The property also boasts plenty of off road parking on the block paved driveway. Offered to the market with no onward chain, viewing is highly recommended - call Welcome Homes to book an appointment