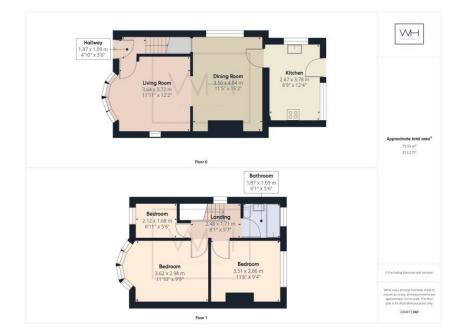

Welcome Homes | 1 Winchester House, Winchester Way, Scawsby, Doncaster, DN5 8LL | Email: enquiries@welcomehomesproperty.co.uk This extended property in a desirable area is beautifully and stylishly presented throughout and would suit first time buyers or families alike. The property boasts two large reception rooms as well as a spacious kitchen to the ground floor. The lounge and dining room are separated by a striking decorative archway and both rooms have cosy focal fireplaces. The kitchen has plenty of cupboard and worktop space, integrated oven and hob and enough space for an American Fridge/Freezer. Up stairs there is a contemporary bathroom with P-Shaped whirlpool bath and vanity style sink and WC. The bedrooms are great sizes with two of them having built in wardrobes. Externally the property has its own driveway for off road parking and an impressive rear garden with patio and pergola. There is also a separate garage and solar panels that make the property more efficient and cheaper to run! The locality is always popular due to its proximity to various schools and a host of other amenities as well as being only a few minutes drive to the A1 Motorway