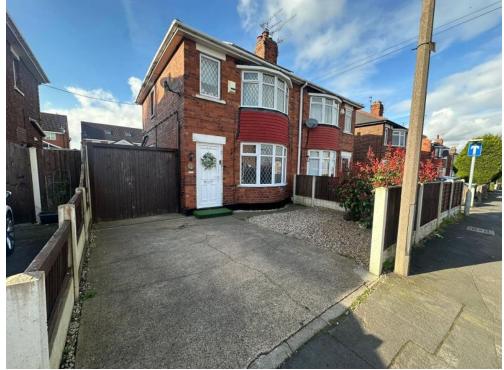

11 Rosedale Road, DN5 8SU £185,000 OffersInRegionOf Tenure Freehold

- Extended
- Off Road Parking
- Short walk to local amenities & excellent schools
- Garage

- Popular Location
- Solar Panels
- Large Garden
- Two minute drive to the A1 Motorway
- Whirlpool bath

Welcome Homes | 1 Winchester House, Winchester Way, Scawsby, Doncaster, DN5 8LL | Email: enquiries@welcomehomesproperty.co.uk This extended property in a desirable area is beautifully and stylishly presented throughout and would suit first time buyers or families alike. The property boasts two large reception rooms as well as a spacious kitchen to the ground floor. The lounge and dining room are separated by a striking decorative archway and both rooms have cosy focal fireplaces. The kitchen has plenty of cupboard and worktop space, integrated oven and hob and enough space for an American Fridge/Freezer. Up stairs there is a contemporary bathroom with P-Shaped whirlpool bath and vanity style sink and WC. The bedrooms are great sizes with two of them having built in wardrobes. Externally the property has its own driveway for off road parking and an impressive rear garden with patio and pergola. There is also a separate garage and solar panels that make the property more efficient and cheaper to run! The locality is always popular due to its proximity to various schools and a host of other amenities as well as being only a few minutes drive to the A1 Motorway