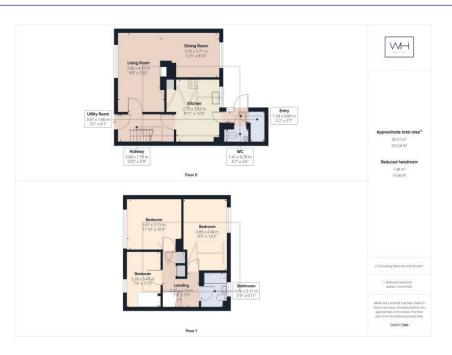

\*\*GUIDE PRICE £130,000 - £140,000\*\* Absolutely ideal for first time buyers or a sensible investment opportunity, this wonderfully presented three bed property is deceptively spacious and enjoys a lovely spot in a quiet cul-de-sac. Boasting a downstairs WC and a utility area the property has plenty to admire. There is also a beautiful courtyard style garden with undercover seating area. Through the front door there is a generous entrance hall leading to a larger than average size kitchen with stylish wall and base units and complementary worktops. There are a further two reception rooms to the ground floor with the L shaped lounge diner. Upstairs there are three double bedrooms and a fully tiled contemporary bathroom. The locality is extremely convenient not least due to its walking distance to several schools. It is also only a few minutes drive from the A1 Motorway. Call Welcome Homes to book a viewing