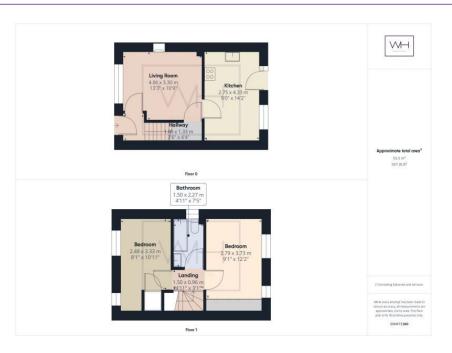

\*\*GUIDE PRICE £130,000 - £140,000\*\* Offered to the market with vacant possession and no onward chain this lovely two bedroom property would make the perfect first home or a great downsize for buyers. With off road parking as well as a garage the property has lots to offer and the well designed layout lends itself to comforatble family living. There is a large lounge that leads to an open plan kitchen diner with white fitted wall and base units and access out to the rear enclosed garden. Upstairs there are two double bedrooms and contemporary family bathroom. The locality is extremely convenient for access into the City centre as well as a whole host of amenities along the local High Street. There are also excellent schools nearby. The property might also be an extremely sensible investment opportunity with attractive yields in the area. Call Welcome Homes to view this great property at an attractive price.