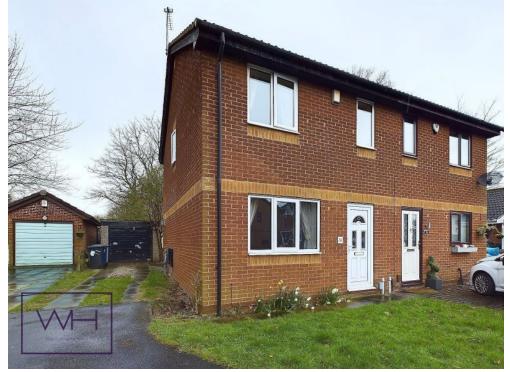

## 38 Springwell Gardens, DN4 9AH £130,000 GuidePrice Tenure Freehold

- Vacant Possession
- Enclosed rear garden
- No Chain
- Garage
- Central Location

- Open plan kitchen / dining area
- Off Road Parking

\*\*GUIDE PRICE £130,000 - £140,000\*\* Offered to the market with vacant possession and no onward chain this lovely two bedroom property would make the perfect first home or a great downsize for buyers. With off road parking as well as a garage the property has lots to offer and the well designed layout lends itself to comforatble family living. There is a large lounge that leads to an open plan kitchen diner with white fitted wall and base units and access out to the rear enclosed garden. Upstairs there are two double bedrooms and contemporary family bathroom. The locality is extremely convenient for access into the City centre as well as a whole host of amenities along the local High Street. There are also excellent schools nearby. The property might also be an extremely sensible investment opportunity with attractive yields in the area. Call Welcome Homes to view this great property at an attractive price.