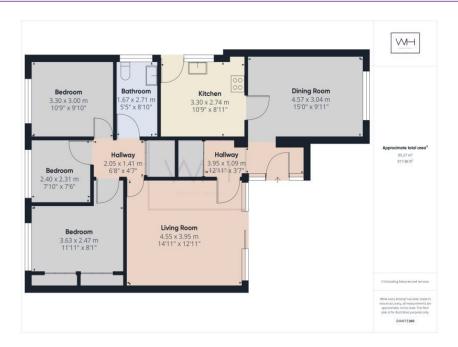

Welcome Homes are pleased to present this 85 square meter detached bungalow in Sprotbrough Village. A single-level home waiting for it's new owner to put their own stamp on it!

This spacious property comprises of seven thoughtfully designed rooms that include a spacious living room which serves as the ideal relaxation haven over looking the front garden. The home is complemented by three bedrooms, a bathroom, two reception rooms, a kitchen and two hallways. The layout of this home has been meticulously designed to optimise comfort and privacy with each room flowing seamlessly into the next. The property offers a remarkable blend of family living and opportunity to create your perfect family home, promising potential homeowners a tranquil yet vibrant living experience. Start your new chapter in what could be a stunning family home in a highly desirable location.