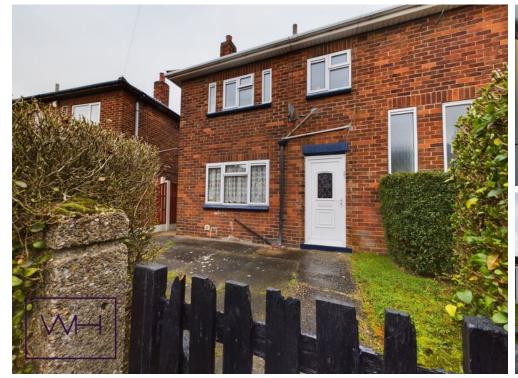

## 21 Amersall Crescent , DN5 9HS £145,000 OffersInvited Tenure Freehold

- Great Investment Opportunity
- Three Bedrooms
- Large Garden
- Utility Room

- Popular Location
- Perfect for first time buyers

This well appointed three bed property would make an excellent purchase for first time buyers or investors alike. The property has a huge rear garden perfect for families and there are also three great sized bedrooms. The property has a generous entrance hall with a U-shaped staircase leading to the first floor. The kitchen is a great size and leads to a separate lounge at the rear of the property overlooking the expansive rear garden. There is also the addition of a useful utility area to the side of the lounge with a storage cupboard and access out to the garden. The property is conveniently situated close to all the amenities of the village as well as excellent schools and travel/transport links. Call teh Welcome Homes sales team to book a viewing