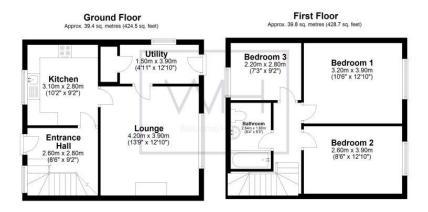

Total area: approx. 79.3 sq. metres (853.3 sq. feet)

Floor plans are intended as a visual representation of the layout of the property. All measurements are approximate and should not be relieful upon for furniture or flooring measurements.

Plan modification sizes Plant in the control of the property of the property. All measurements are approximate and should not be relief to the property of the property of the property. All measurements are approximate and the property of the property