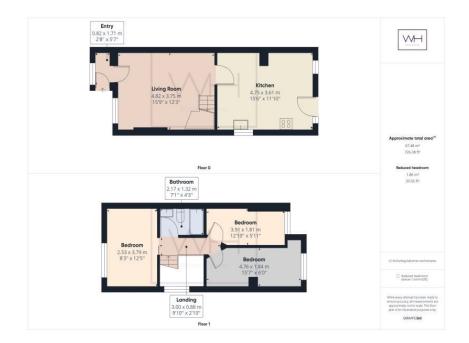

This extended three bedroom property has plenty to offer with spacious kitchen diner, three bedrooms and a beautiful landscaped garden with converted garage. The property enjoys a great spot in this popular residential estate and backs onto fields making it a great family home. Internally there is an entrance porch, excellent for coat and shoe storage that then leads into the spacious lounge with a wonderful spiral staircase up to the first floor. The kitchen diner has ample space and grey fitted wall and base units. There is access from the kitchen to the large enclosed rear garden with indian stone paving and low maintenance artificial grass. The current vendors have converted the garage to an outdoor lounge space, brilliant in the summer months. Upstairs there are three good sized bedrooms and the family bathroom. Well presented throughout, the property is close to Crystal Peaks shopping centre, great schools and excellent public transport links. Viewing is recommended please contact Welcome Homes to arrange a viewing