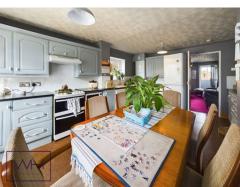

This extended three bedroom property has plenty to offer with spacious kitchen diner, three bedrooms and a beautiful landscaped garden with converted garage. The property enjoys a great spot in this popular residential estate and backs onto fields making it a great family home. Internally there is an entrance porch, excellent for coat and shoe storage that then leads into the spacious lounge with a wonderful spiral staircase up to the first floor. The kitchen diner has ample space and grey fitted wall and base units. There is access from the kitchen to the large enclosed rear garden with indian stone paving and low maintenance artificial grass. The current vendors have converted the garage to an outdoor lounge space, brilliant in the summer months. Upstairs there are three good sized bedrooms and the family bathroom. Well presented throughout, the property is close to Crystal Peaks shopping centre, great schools and excellent public transport links. Viewing is recommended please contact Welcome Homes to arrange a viewing