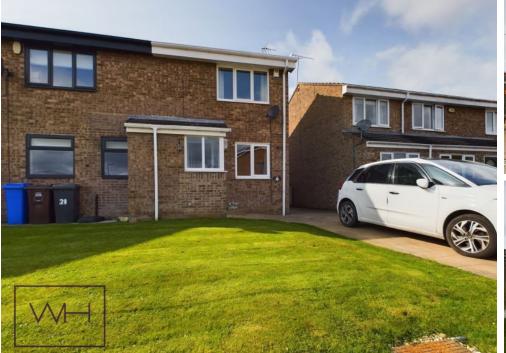

23 Oakworth View, S20 4SD £180,000 OffersInvited Tenure Leasehold

- Beautiful Private Enclosed Garden
- Perfect for first time buyers
- Excellent road & rail transport links
- Off Road Parking
- Low maintenance garden
- Extended

This extended three bedroom property has plenty to offer with spacious kitchen diner, three bedrooms and a beautiful landscaped garden with converted garage. The property enjoys a great spot in this popular residential estate and backs onto fields making it a great family home. Internally there is an entrance porch, excellent for coat and shoe storage that then leads into the spacious lounge with a wonderful spiral staircase up to the first floor. The kitchen diner has ample space and grey fitted wall and base units. There is access from the kitchen to the large enclosed rear garden with indian stone paving and low maintenance artificial grass. The current vendors have converted the garage to an outdoor lounge space, brilliant in the summer months. Upstairs there are three good sized bedrooms and the family bathroom. Well presented throughout, the property is close to Crystal Peaks shopping centre, great schools and excellent public transport links. Viewing is recommended please contact Welcome Homes to arrange a viewing