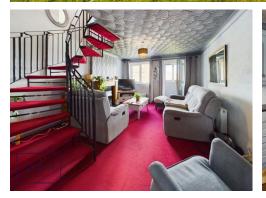

This extended three bedroom property has plenty to offer with spacious kitchen diner, three bedrooms and a beautiful landscaped garden with converted garage. The property enjoys a great spot in this popular residential estate and backs onto fields making it a great family home. Internally there is an entrance porch, excellent for coat and shoe storage that then leads into the spacious lounge with a wonderful spiral staircase up to the first floor. The kitchen diner has ample space and grey fitted wall and base units. There is access from the kitchen to the large enclosed rear garden with indian stone paving and low maintenance artificial grass. The current vendors have converted the garage to an outdoor lounge space, brilliant in the summer months. Upstairs there are three good sized bedrooms and the family bathroom. Well presented throughout, the property is close to Crystal Peaks shopping centre, great schools and excellent public transport links. Viewing is recommended please contact Welcome Homes to arrange a viewing