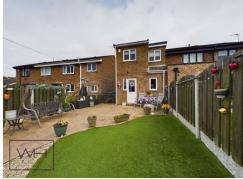

This extended three bedroom property has plenty to offer with spacious kitchen diner, three bedrooms and a beautiful landscaped garden with converted garage. The property enjoys a great spot in this popular residential estate and backs onto fields making it a great family home. Internally there is an entrance porch, excellent for coat and shoe storage that then leads into the spacious lounge with a wonderful spiral staircase up to the first floor. The kitchen diner has ample space and grey fitted wall and base units. There is access from the kitchen to the large enclosed rear garden with indian stone paving and low maintenance artificial grass. The current vendors have converted the garage to an outdoor lounge space, brilliant in the summer months. Upstairs there are three good sized bedrooms and the family bathroom. Well presented throughout, the property is close to Crystal Peaks shopping centre, great schools and excellent public transport links. Viewing is recommended please contact Welcome Homes to arrange a viewing