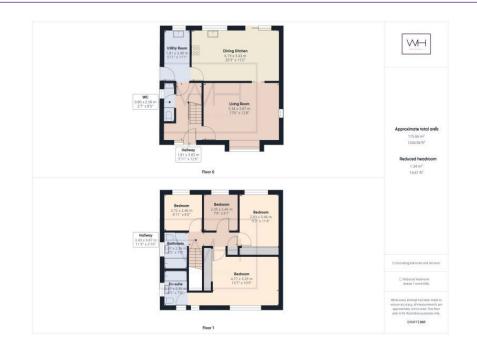

Welcome Homes | 1 Winchester House, Winchester Way, Scawsby, Doncaster, DN5 8LL | Email: enquiries@welcomehomesproperty.co.uk Krissam House enjoys a prestigious location in a semi rural location. Presenting a rare opportunity for buyers, set within a generous plot on the prestigious Green Lane. Delight in this 115 square meter, two-story detached gem, perfect for those who crave a serene, yet fluid living space.

On the ground floor, you'll discover a well-equipped kitchen come dining room with French doors leading to the private enclosed rear garden. There is also a versatile utility room for your various needs, a homely generous sized living room donned with a cosy fireplace, along with a practical WC for guests which leads from the hallway.

Make your way up to the first floor and be greeted by 4 well-proportioned bedrooms that can serve multiple purposes. The 4 elegantly sized bedrooms offer ample privacy and a restful retreat for everyone in the family, the master also benefiting from an en-suite. This efficiently spaced out and meticulously designed property ensures that every corner is well-utilised to exude comfort and convenience, truly making it a dream come true for its future owners. Experience an enriched lifestyle in this charming property that harmoniously marries refined aesthetics with functional living.