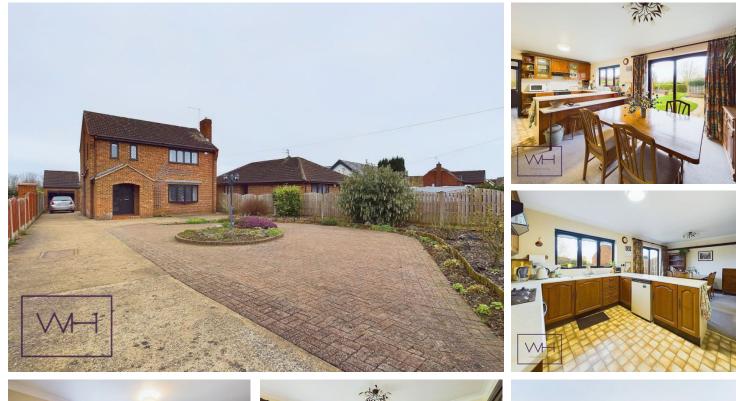

Welcome Homes | 1 Winchester House, Winchester Way, Scawsby, Doncaster, DN5 8LL | Email: enquiries@welcomehomesproperty.co.uk Krissam House enjoys a prestigious location in a semi rural location. Presenting a rare opportunity for buyers, set within a generous plot on the prestigious Green Lane. Delight in this 115 square meter, two-story detached gem, perfect for those who crave a serene, yet fluid living space.

On the ground floor, you'll discover a well-equipped kitchen come dining room with French doors leading to the private enclosed rear garden. There is also a versatile utility room for your various needs, a homely generous sized living room donned with a cosy fireplace, along with a practical WC for guests which leads from the hallway.

Located on Green Lane, prestigious road has long since been coveted as one of the most desirable places to live in the area with its semi-rural location yet proximity to the excellent motorway links, Doncaster Town Centre, excellent schools, and a wealth of local amenities