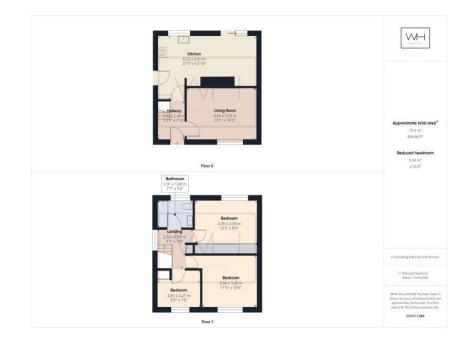

Welcome to your dream home exquisitely spread across two levels with an impressive 79.0 m<sup>2</sup> total area. The ground level tempts you in with a generously sized living room, perfect for cozy family gatherings, and a well-equipped kitchen, professionally fitted with a stove for your culinary adventures. Ascend to the upper level and discover a private sanctuary to retire at the end of the day, comprising three cosy bedrooms and a family bathroom thoughtfully designed with a bath for those relaxing, self-care evenings. With surprisingly vast living spaces, modern fittings, and a sophisticated design strategy, this three-bedroom, one-bathroom sanctuary perfectly marries comfort and style to deliver a truly unparalleled living experience.