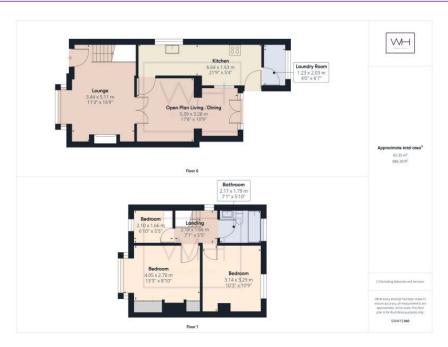

Welcome to your dream home - a splendid two-storey property with an 82 square meters footprint, beautifully designed to offer comfort, elegance and practicality. As you step into the first floor, you'll find three inviting living rooms, each tastefully decorated and boasting a cosy fireplace. An airy laundry room and a large well-equipped kitchen with a stove completes the perfect picture on this floor. Head up to the second floor and retreat into any of the three serene and adequately spaced bedrooms. A well-appointed bathroom with a bath offers a sanctuary for your personal care, whilst the three bedrooms can serve as spaces for a study, hobby room, or whatever your heart desires.