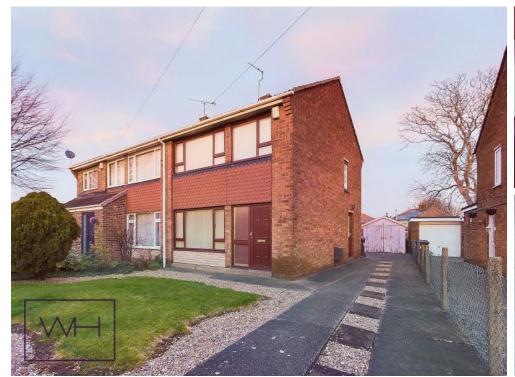

7 Gullane Drive, DN4 9NW £155,000 OffersInRegionOf Tenure Freehold

- Vacant Possession
- Off Road Parking
- Garage
- No Chain
- Huge Potential

- InvestmentOpportunity
- Enclosed rear garden

Fabulous investment opportunity or first time home. This three bedroom semi-detached property requires some updating but is extremely conveninently placed in the locality and would make a superb family home. The property enjoys a significant plot with off road parking an enclosed rear garden and a separate garage. Internally there is an ample entrance hall, open plan lounge diner and separate kitchen. Up to the first floor there are three good sized bedrooms and the family bathroom. Within easy access to the town centre, local village amenities and the A1 Motorway the property is ideally placed. Internal viewing is highly recommended, please call Welcome Homes to arrange a viewing