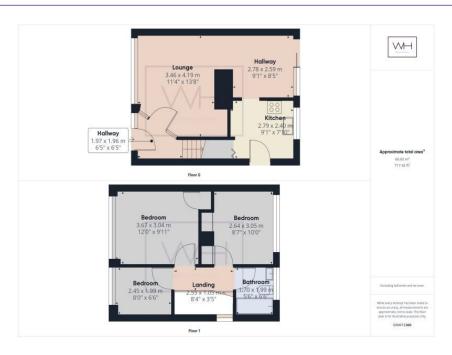

7 Gullane Drive, DN4 9NW £155,000 OffersInRegionOf Tenure Freehold

- Vacant Possession
- Off Road Parking
- Garage
- No Chain
- Huge Potential

- InvestmentOpportunity
- Enclosed rear garden

Fabulous investment opportunity or first time home. This three bedroom semi-detached property requires some updating but is extremely conveninently placed in the locality and would make a superb family home. The property enjoys a significant plot with off road parking an enclosed rear garden and a separate garage. Internally there is an ample entrance hall, open plan lounge diner and separate kitchen. Up to the first floor there are three good sized bedrooms and the family bathroom. Within easy access to the town centre, local village amenities and the A1 Motorway the property is ideally placed. Internal viewing is highly recommended, please call Welcome Homes to arrange a viewing