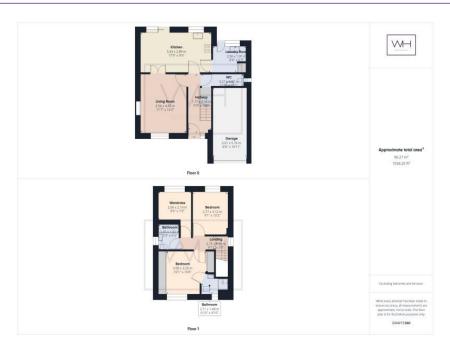

## 4 Farthingale Mews, DN5 8UR £280,000 OffersInRegionOf Tenure Freehold

- En Suite
- FLOOR PLAN TO FOLLOW
- Downstairs WC
- Large Driveway for Several Cars
- Situated in a quiet culde-sac
- Garage
- Downstairs WC
- Detached
- Cusworth Hall and