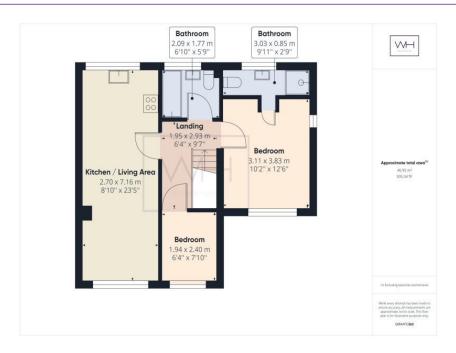

## 20 Halmshaw Terrace, DN5 0BD £85,000 OffersInRegionOf Tenure Freehold

- Spacious apartment
- Situated in a quiet culde-sac
- Enclosed rear garden
- Great Investment Opportunity

- En Suite
- No Chain

This contemporary first floor apartment situated on a quiet cul-de-sac in Bentley boasts an en suite bedroom as well as family bathroom, off street parking and its own private garden. An excellent investment opportunity or first time buyer purchase, the apartment is within walking distance to Bentley Rail Station, as well as many shops and excellent schools. The property briefly comprises an open plan lounge and contemporary kitchen, two great sized bedrooms and a family bathroom. Call Welcome Homes to book a viewing