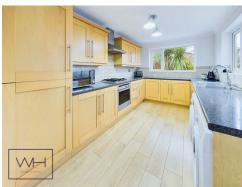

Absolutely pristine three bed semi-detached family home in a lovely location offering an abundance of living space and a move in ready property requiring no further renovation. Combining the perfect blend of contemporary style with comfort and practicality the property has a generously sized and bright entrance hall with high quality flooring flowing through the the rest of the ground floor. There is a through lounge diner to the rear of the property that also cleverley incorporates an adjoining space between the kitchen and dining area that could easily be utilised as a study/working from home space. The kitchen is an extension to the original building creating a more spacious and luxiousios feel. The kitchen itself is fitted with high quality wall and base units and complimentary worktops with integrated fridge and freezer. Upstairs the tasteful style continues into the two large double bedrooms and the large single bedroom. The master bedroom has fully mirrored built in wardrobes and the family bathroom has a full size bath and shower forming part of its crisp white suite and is tiled floor to ceiling.