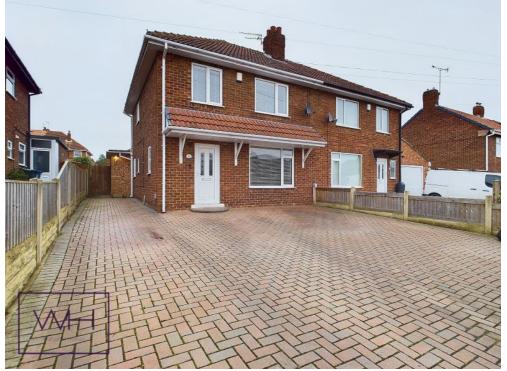

## 38 Langthwaite Road, DN5 9DS £195,000 OffersInRegionOf Tenure Freehold

- Popular Location
- Surrounded by a wealth of local amenities
- Off Road Parking
- Garage

- Fully Renovated to a High Specification
- Contemporary throughout
- Landscaped Garden

Externally the property is also finished to a high standard offering a perfect social and/or family space to enjoy. There is a block paved driveway at the front of the property large enough for several vehicles and the rear enclosed garden is beautifully landscaped. As well as the large composite decking area through the dining patio doors, there is a further block paved patio area, a low maintenance artificial lawned area and a pergola with established vines guaranteed to create a wonderfully colourful outlook throughout spring and summer. Enjoying a peaceful location on this popular residential estate the property boasts being within walking distance from a host of local amenities, tracel networks and excellent schools making it an ideal purchase for any family. Internal viewing is highly recommended, call Welcome Homes to arrange a viewing.