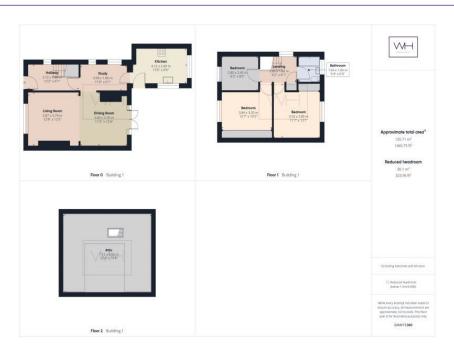

Absolutely pristine three bed semi-detached family home in a lovely location offering an abundance of living space and a move in ready property requiring no further renovation. Combining the perfect blend of contemporary style with comfort and practicality the property has a generously sized and bright entrance hall with high quality flooring flowing through the the rest of the ground floor. There is a through lounge diner to the rear of the property that also cleverley incorporates an adjoining space between the kitchen and dining area that could easily be utilised as a study/working from home space. The kitchen is an extension to the original building creating a more spacious and luxiousios feel. The kitchen itself is fitted with high quality wall and base units and complimentary worktops with integrated fridge and freezer. Upstairs the tasteful style continues into the two large double bedrooms and the large single bedroom. The master bedroom has fully mirrored built in wardrobes and the family bathroom has a full size bath and shower forming part of its crisp white suite and is tiled floor to ceiling.

Externally the property is also finished to a high standard offering a perfect social and/or family space to enjoy. There is a block paved driveway at the front of the property large enough for several vehicles and the rear enclosed garden is beautifully landscaped. As well as the large composite decking area through the dining patio doors, there is a further block paved patio area, a low maintenance artificial lawned area and a pergola with established vines guaranteed to create a wonderfully colourful outlook throughout spring and summer. Enjoying a peaceful location on this popular residential estate the property boasts being within walking distance from a host of local amenities, tracel networks and excellent schools making it an ideal purchase for any family. Internal viewing is highly recommended, call Welcome Homes to arrange a viewing.