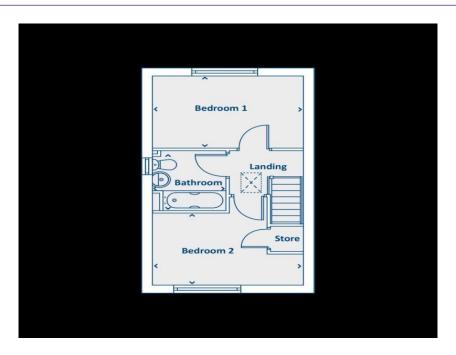

This immaculate nearly new property enjoys a beautiful spot overlooking woodland and benefits from remaining new build warranty. Finished with tasteful decoration, fixtures and fittings and new flooring throughout the property requires no further investment or renovation and has a great amount of space on offer. There is a modest entrance hall as you walk through the front door and the lounge is to the right hand side with new carpets and fresh decoration. The contemporary rear facing kitchen diner has integrated appliances and high gloss wall and base units. The property also boasts a downstairs WC, a definite must for families. Upstairs there are two double bedrooms and the family bathroom with bath and shower. The rear garden has a paved patio and lawned area and is relatively low maintenance and perfect for families and entertaining. The locality is a big selling point for the property, offering beautiful walks close by and great views from the property. There are good schools nearby as well as a whole host of amenities and the proeprty is also only a short drive to the A1 Motorway. Internal viewing is highly recommended, call Welcome Homes to arrange a viewing.