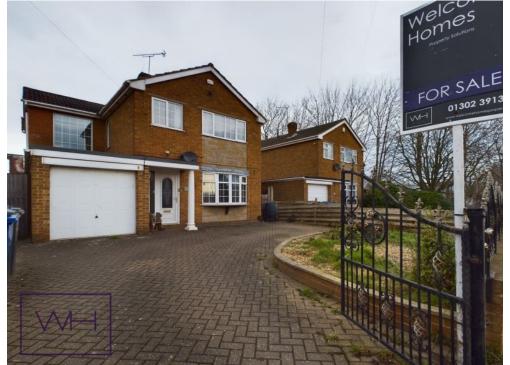

32 Melton Road, DN5 7PX £287,500 OffersInRegionOf Tenure Freehold

- En Suite
- Perfect Family Home
- Short walk to school and local amenities
- Downstairs WC

- Surrounded by a wealth of local amenities
- Desirable Location
- Integral garage
- Extended

Welcome Homes are proud to present this delightful four bedroom detached house, located within the hugely popular area of Sprotbrough.

Upon entering the property, there is a welcoming lobby that leads into the open plan lounge and dining room offering plenty of space for a large table and chairs for seating, dining and entertaining. Double doors allow direct access from the lounge to the rear garden. From the dining area is the spacious entertaining kitchen which comes fully equipped with all necessary appliances and a breakfast bar, perfect for busy family life. You will also find the downstairs toilet and garage is accessed from the kitchen as-well as direct access to the rear private enclosed garden.