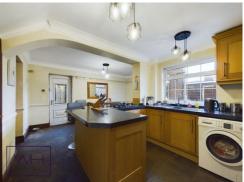

Welcome Homes are proud to present this delightful four bedroom detached house, located within the hugely popular area of Sprotbrough.

Upon entering the property, there is a welcoming lobby that leads into the open plan lounge and dining room offering plenty of space for a large table and chairs for seating, dining and entertaining. Double doors allow direct access from the lounge to the rear garden. From the dining area is the spacious entertaining kitchen which comes fully equipped with all necessary appliances and a breakfast bar, perfect for busy family life. You will also find the downstairs toilet and garage is accessed from the kitchen as-well as direct access to the rear private enclosed garden.