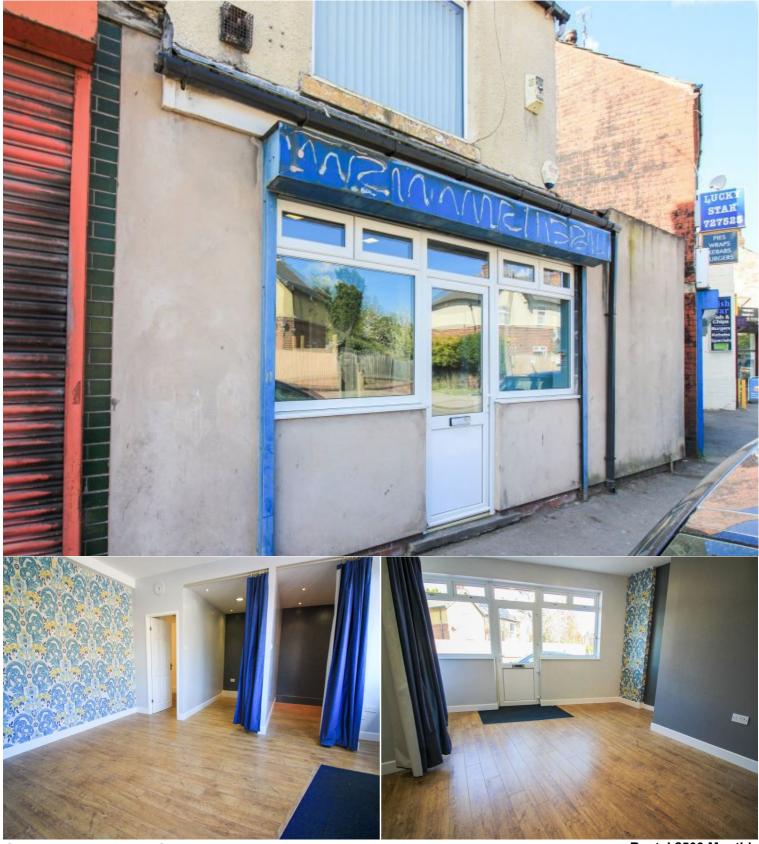

## Situation

Located on a popular and busy row of shops, this shop/office space would suit businesses looking for a public facing frontage and a spacious interior with kitchen facilities included.

## Accommodation

\* Kitchen and WC included \* Two treatment rooms

\* Shop/Office Space