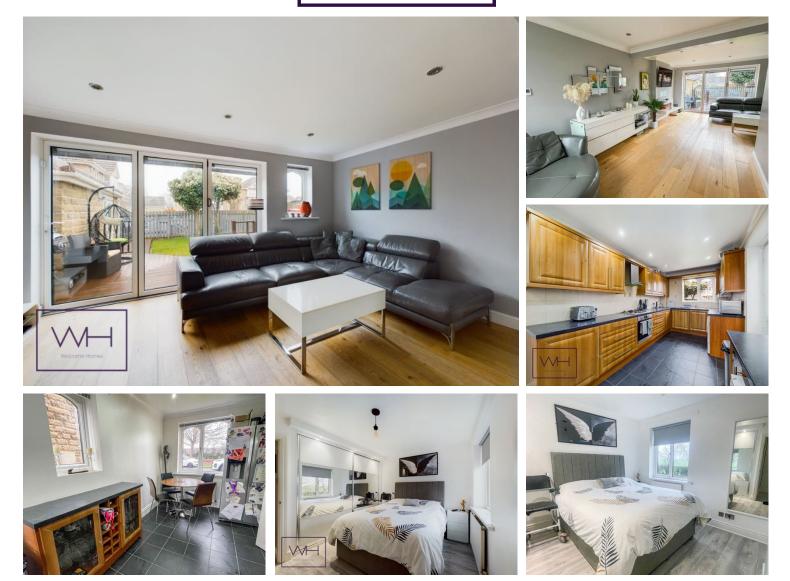

Welcome Homes | 1 Winchester House, Winchester Way, Scawsby, Doncaster, DN5 8LL | Email: enquiries@welcomehomesproperty.co.uk Welcome Homes are proud to present this beautiful family home in an outstanding and highly sought after area to the market. This contemporary and spacious home has an impressive frontage and plenty of kerb side appeal built in a stunning stone construction, offering plenty of off road parking and overlooking fields to the front.

Stylishly finished throughout this property has a generous entrance hall and a flowing layout. There is a downstairs WC to the left as you enter the property and the large kitchen diner is to the right. The open plan lounge has bi-fold doors out onto the same level decking area and a beautiful landscaped garden. The lounge also has a modern focal fireplace and an L-shaped layout leading back to the hallway creating an effortless flow to the property, further highlighted by the wooden floor fitted throughout. The kitchen is fitted with high quality wall and base units and there is ample space for a dining area.

Upstairs there are four great sized bedrooms, again all stylishly finished to a high standard. The master bedroom benefits from fitted wardrobes and there is also an undoubtedly generous en suite shower room. The family bathroom is also sizeable with a separate shower cubicle and an exquisite jacuzzi bath.