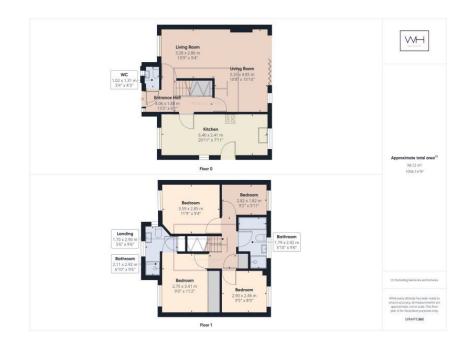

Stylishly finished throughout this property has a generous entrance hall and a flowing layout. There is a downstairs WC to the left as you enter the property and the large kitchen diner is to the right. The open plan lounge has bi-fold doors out onto the same level decking area and a beautiful landscaped garden. The lounge also has a modern focal fireplace and an L-shaped layout leading back to the hallway creating an effortless flow to the property, further highlighted by the wooden floor fitted throughout. The kitchen is fitted with high quality wall and base units and there is ample space for a dining area.

Upstairs there are four great sized bedrooms, again all stylishly finished to a high standard. The master bedroom benefits from fitted wardrobes and there is also an undoubtedly generous en suite shower room. The family bathroom is also sizeable with a separate shower cubicle and an exquisite jacuzzi bath.