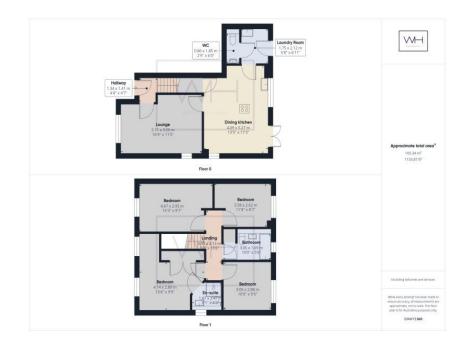

## \*\*\*PART EXCHANGE CONSIDERED\*\*\*

Finished to a high standard throughout. This brand new property has everything families could need! With an impressive frontage and beautiful aesthetic, this property has four double bedrooms, utility room, downstairs WC and is bright and airy throughout, crying out for you to put your own 'stamp' on it. To the ground floor there is a spacious lounge with media connections installed and double aspect windows allowing plently of natural light and a large kitchen diner with high quality fitted kitchen and an abundance of cupboard space. The kitchen leads to the generously sized utility room and downstairs WC and there is also an impressively large storage cupboard under the stairs. The French doors from the dining area lead onto the lanscaped garden with patio area and lush lawn. Upstairs there are four double bedrooms with the master bedroom having its own en suite and a large built in wardrobe. Of course all the flooring, carpets and fixtures and fittings will be brand new and the property will be finished to a contemporary and high quality finish. Externally the property boasts off road parking (and the estate also has space for guest parking), an electric car charging point and a lovely enclosed rear garden. These new build properties are extremely environmentally friendly and energy efficient, having solar panels and electric heating. This property could not be more conveniently located, within walking distance to both primary and secondary schools, many local shops, major supermarket's, Cusworth Hall and Country Park as well as being only a few minutes drive from the A1 Motorway. This desirable location seldom has the opportunity for buyers to purchase new build properties so this does represent a rare opportunity. Contact us today to arrange a viewing, Part Exchange considered!