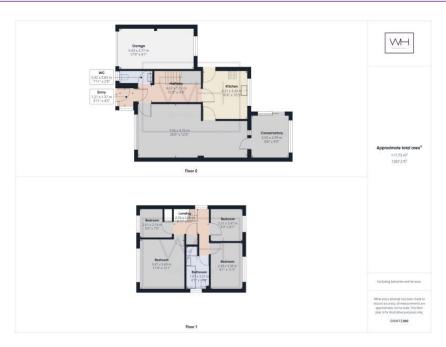

Newly renovated from top to bottom, this four bedroom detached property on a prestigous street in Cusworth is move-in ready and the vendor will also include new carpets! This wonderful stone built home has undergone extensive refurbishment including new kitchen and bathroom, new boiler and central heating system and redecoration throughout. As you enter the front door there is an ample porch area perfect for shoes and coats before you enter the main hallway. The staircase has had a brand new contemporary bannister and spindles giving it a modern and bright feel and the storage space under the stairs has been excellently handcrafted into perfect and well designed shoe storage. The downstairs WC is also off the hallway. There is an open plan lounge diner to the right of the hallway with access to the conservatory at the rear. The newly fitted kitchen has an abundance of cupboard space built into its state of the art kitchen with integrated dishwasher and fridge freezer. The garage is built onto the property and offers excellent additional storage. Upstairs there are four great sized bedrooms and a brand new family bathroom complete with bath as well as shower enclosure. This property is an amazing opportunity to put your stamp on a high spec blank canvas.