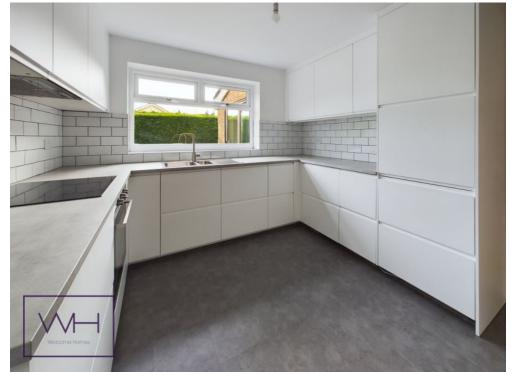

Newly renovated from top to bottom, this four bedroom detached property on a prestigous street in Cusworth is move-in ready and the vendor will also include new carpets! This wonderful stone built home has undergone extensive refurbishment including new kitchen and bathroom, new boiler and central heating system and redecoration throughout. As you enter the front door there is an ample porch area perfect for shoes and coats before you enter the main hallway. The staircase has had a brand new contemporary bannister and spindles giving it a modern and bright feel and the storage space under the stairs has been excellently handcrafted into perfect and well designed shoe storage. The downstairs WC is also off the hallway. There is an open plan lounge diner to the right of the hallway with access to the conservatory at the rear. The newly fitted kitchen has an abundance of cupboard space built into its state of the art kitchen with integrated dishwasher and fridge freezer. The garage is built onto the property and offers excellent additional storage. Upstairs there are four great sized bedrooms and a brand new family bathroom complete with bath as well as shower enclosure. This property is an amazing opportunity to put your stamp on a high spec blank canvas.