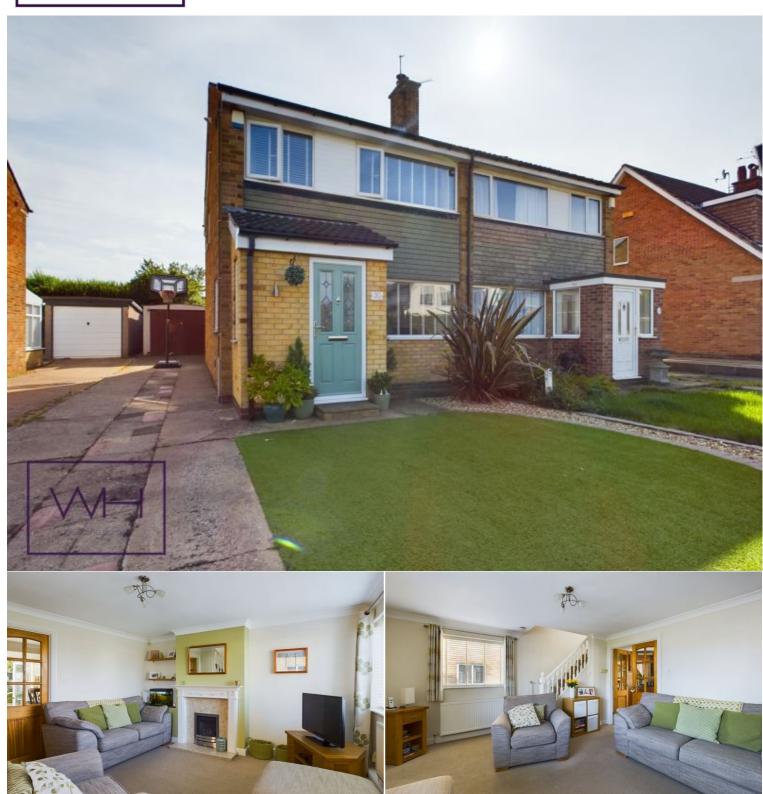

## **Situation**

Beautifully presented three bedroom semi-detached property in the heart of a much sought after location. This extended property is tastefully decorated throughout and boasts off road parking, garage, low maintenance garden and a large open plan dining kitchen. When entering through the front door there is a modest entrance porch great for coats and shoes and another internal door leading through to the spacious lounge. The front facing lounge has a lovely feature fireplace and double doors leading to the extended dining kitchen. The kitchen is fitted with high quality wall and base units and benefits from an integrated dishwasher and washing machine. Upstairs there are three good sized bedrooms and a wonderfully contemporary family bathroom. Ideal for families, this property enjoys a prime location in Sprotbrough within walking distance to excellent schools and amenities including a popular local wine bar. There are lovely walks nearby and the property is only a short drive from the A1 Motorway. Call Welcome Homes to book a viewing - Deposit and references will be required