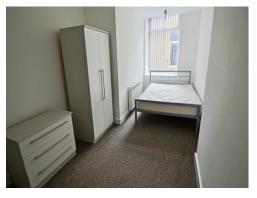

The Bedroom is a light airy double room, with plenty of natural light from the windows. It has space for a King sized bed and all necessary wardrobe furniture.

The Bathroom comprises of a contemporary shower, with glass screen, a hand basin and low closet w.c. Grey tiles partially adorn the walls, with modern tile effect vinyl covering the floor.