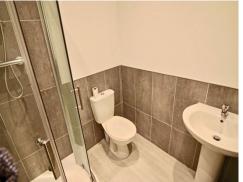

The Bedroom is a light airy double room, with plenty of natural light from the windows. It has space for a King sized bed and all necessary wardrobe furniture.

The Bathroom comprises of a contemporary shower, with glass screen, a hand basin and low closet w.c. Grey tiles partially adorn the walls, with modern tile effect vinyl covering the floor.