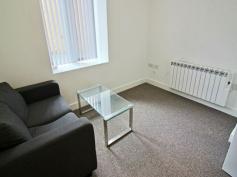

The lounge is spacious and enjoys a good deal of light from the large traditional window. The Dining Area to the rear of this spacious room can happily accommodate a small dining table and chairs, a great space in which to entertain. The Hallway has a built in cupboard, which is great for storage.