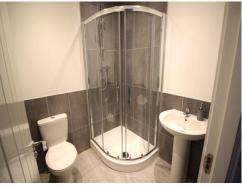

The Bedroom is a light airy double room, with plenty of natural light from the windows. It has space for a King sized bed and all necessary wardrobe furniture.

The Bathroom comprises of a contemporary shower, with glass screen, a hand basin and low closet w.c. Grey tiles partially adorn the walls, with modern tile effect vinyl covering the floor.