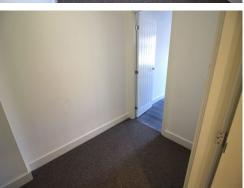

The lounge is spacious and enjoys a good deal of light from the large traditional window. The Dining Area to the rear of this spacious room can happily accommodate a small dining table and chairs, a great space in which to entertain. The Hallway has a built in cupboard, which is great for storage.