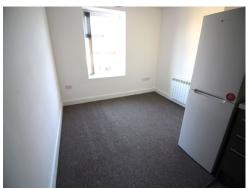

The Bedroom is a light airy double room, with plenty of natural light from the windows. It has space for a King sized bed and all necessary wardrobe furniture.

The Bathroom comprises of a contemporary shower, with glass screen, a hand basin and low closet w.c. Grey tiles partially adorn the walls, with modern tile effect vinyl covering the floor.