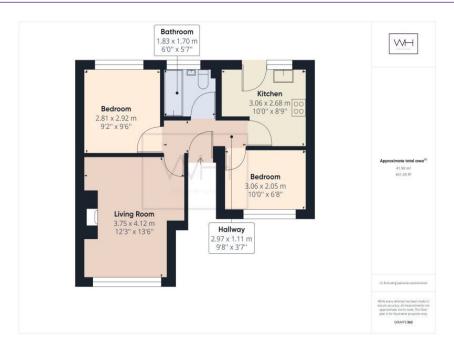

This ground floor apartment situated on a quiet cul-de-sac in Bentley boasts off street parking and its own private garden. An excellent investment opportunity or first time buyer purchase, the apartment is within walking distance to Bentley Rail Station, as well as many shops and excellent schools. The property briefly comprises an open plan lounge and contemporary kitchen, two great sized bedrooms and a family bathroom. Call Welcome Homes to book a viewing