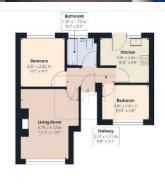

This ground floor apartment situated on a quiet cul-de-sac in Bentley boasts off street parking and its own private garden. An excellent investment opportunity or first time buyer purchase, the apartment is within walking distance to Bentley Rail Station, as well as many shops and excellent schools. The property briefly comprises an open plan lounge and contemporary kitchen, two great sized bedrooms and a family bathroom. Call Welcome Homes to book a viewing