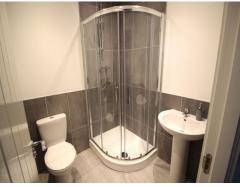

The Bedroom is a light airy double room, with plenty of natural light from the windows. It has space for a King sized bed and all necessary wardrobe furniture.

The Bathroom comprises of a contemporary shower, with glass screen, a hand basin and low closet w.c. Grey tiles partially adorn the walls, with modern tile effect vinyl covering the floor.