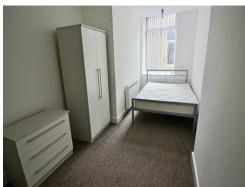

The Bedroom is a light airy double room, with plenty of natural light from the windows. It has space for a King sized bed and all necessary wardrobe furniture.

The Bathroom comprises of a contemporary shower, with glass screen, a hand basin and low closet w.c. Grey tiles partially adorn the walls, with modern tile effect vinyl covering the floor.