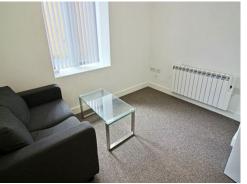

The lounge is spacious and enjoys a good deal of light from the large traditional window. The Dining Area to the rear of this spacious room can happily accommodate a small dining table and chairs, a great space in which to entertain. The Hallway has a built in cupboard, which is great for storage.