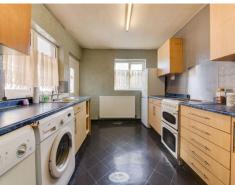

The property briefly comprises a large lounge, separate dining room, and a spacious kitchen leading through to a side conservatory – the perfect spot to enjoy morning coffee or extend your entertaining space.