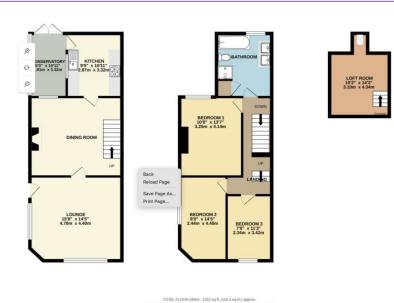

The property briefly comprises a large lounge, separate dining room, and a spacious kitchen leading through to a side conservatory – the perfect spot to enjoy morning coffee or extend your entertaining space.

Upstairs, you'll find three well-proportioned bedrooms and a large family bathroom featuring both a bath and separate shower. The second floor offers a versatile attic room – ideal as a home office, hobby room or occasional guest space.