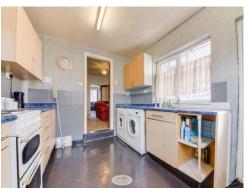

The property briefly comprises a large lounge, separate dining room, and a spacious kitchen leading through to a side conservatory – the perfect spot to enjoy morning coffee or extend your entertaining space.