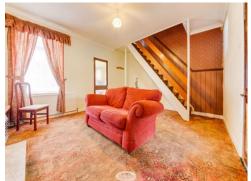

The property briefly comprises a large lounge, separate dining room, and a spacious kitchen leading through to a side conservatory – the perfect spot to enjoy morning coffee or extend your entertaining space.