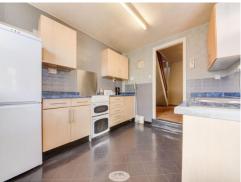

The property briefly comprises a large lounge, separate dining room, and a spacious kitchen leading through to a side conservatory – the perfect spot to enjoy morning coffee or extend your entertaining space.