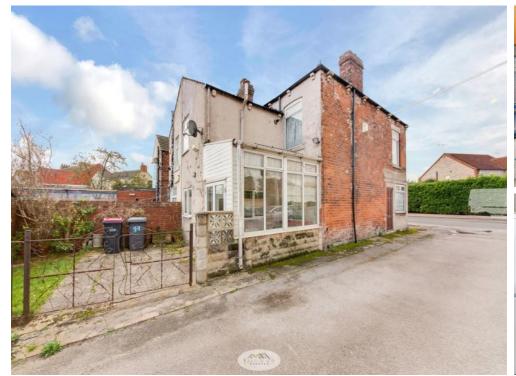

99 Rotherham Road, S25 3RG £95,000 OffersInRegionOf Tenure Freehold

- No Chain
- Two Reception Rooms
- Popular Location
- OFF ROAD PARKING
- Conservatory

SPACIOUS LAYOUT

## NO CHAIN - SPACIOUS THREE BEDROOM END-TERRACE IN DINNINGTON, SHEFFIELD

This generously sized end-terrace home offers fantastic potential and is being sold with no onward chain, making it an ideal choice for first-time buyers, investors, or growing families.