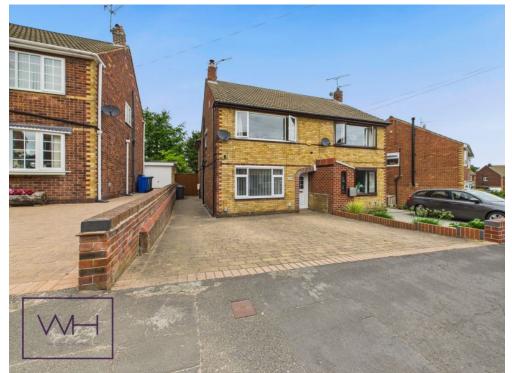

## 9 Pembroke Rise , DN5 8PP £270,000 OffersInRegionOf Tenure Freehold

- 4 BEDROOM SEMI DETACHED EXTENDED HOME
- OPTIONAL OFFICE / GYM
- EXTERNAL GARDEN BUILDING
- BREAKFAST BAR
- DOUBLE DRIVEWAY
- GREAT ACCESS TO MOTORWAY LINKS

Outside, the property has a double driveway with parking space for two cars. The back garden includes a large outbuilding that could be used as an office, bar, gym, or hobby room, giving you plenty of options to suit your lifestyle.