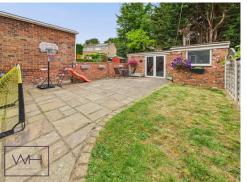

Outside, the property has a double driveway with parking space for two cars. The back garden includes a large outbuilding that could be used as an office, bar, gym, or hobby room, giving you plenty of options to suit your lifestyle.