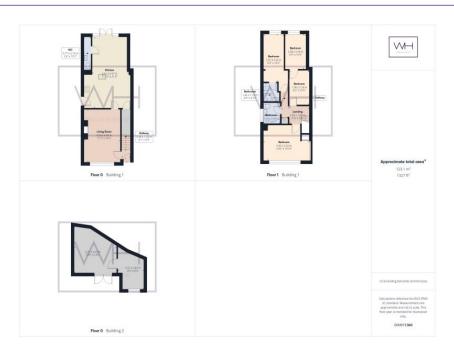

This spacious four-bedroom semi-detached house has been extended to give plenty of room for family living. It has a large kitchen with a built-in single oven and a breakfast bar, offering lots of space for cooking and eating together.

The lounge is warm and inviting, with a log burner that makes it feel extra cosy in the evenings. There's also a handy downstairs toilet for guests and daily use.

Upstairs, there are four good-sized bedrooms. The main bedroom has its own ensuite shower room, and there is also a family bathroom that serves the other bedrooms.

Outside, the property has a double driveway with parking space for two cars. The back garden includes a large outbuilding that could be used as an office, bar, gym, or hobby room, giving you plenty of options to suit your lifestyle.