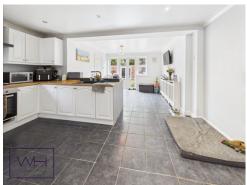

This spacious four-bedroom semi-detached house has been extended to give plenty of room for family living. It has a large kitchen with a built-in single oven and a breakfast bar, offering lots of space for cooking and eating together.