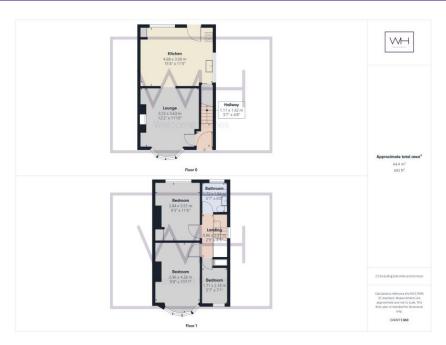

At the front, there's a driveway providing convenient parking. Inside, the bright front lounge features an inviting open fire, perfect for cosy evenings. The spacious kitchen/diner is great for family meals and entertaining.

Upstairs, there are three well-proportioned bedrooms and a main bathroom, offering plenty of space for comfortable living or rental potential. Outside, you'll find a good-sized garden with outdoor storage, giving you room to personalise and enjoy.