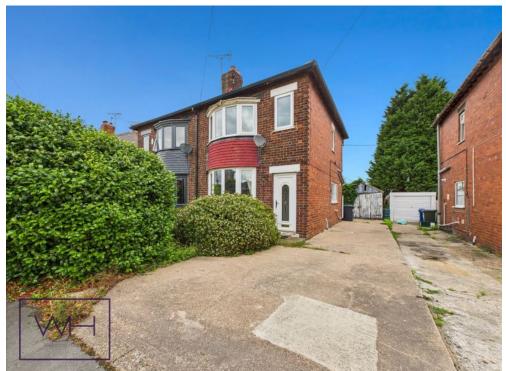

## 30 Malton Road, DN5 8SG £170,000 GuidePrice Tenure Freehold

- 3 BED SEMI DETACHED HOME
- OPEN PLAN KITCHEN LIVING DINING
- GREAT ACCESS TO MOTORWAY LINKS AND TOWN CENTRE
- NO CHAIN
- OFF ROAD PARKING
- IDEAL FOR FIRST TIME

## GUIDE PRICE £165,000 - £170,000

A blank canvas full of potential—ready for you to make your own.

This three-bedroom semi-detached home is ideal for first-time buyers or investors looking for their next smart move. With no chain, you can buy and move in quickly without delay.

At the front, there's a driveway providing convenient parking. Inside, the bright front lounge features an inviting open fire, perfect for cosy evenings. The spacious kitchen/diner is great for family meals and entertaining.

The location is also a real plus, with great access to the motorway and town, making commuting and daily errands easy.

While the property does need some updating, that's exactly where the opportunity lies. With solid foundations, a sought-after location, no chain, and all the essentials in place, this is your chance to add value, put your own stamp on it, and create lasting comfort.