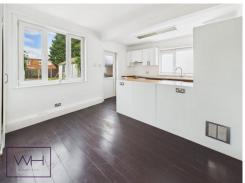

At the front, there's a driveway providing convenient parking. Inside, the bright front lounge features an inviting open fire, perfect for cosy evenings. The spacious kitchen/diner is great for family meals and entertaining.