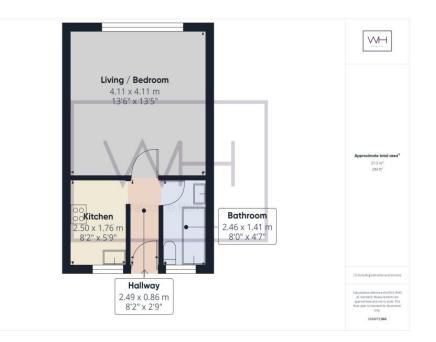

5 Breydon Court , DN5 8UZ £50,000 OffersInRegionOf Tenure Leasehold

- Walking Distance to Cusworth Hall, Museum and Park
- Studio
- Perfect for first time buyers
- Great Investment Opportunity
- Short Walk to great family pub and eatery
- Great access to town and motorway

The flat is in need of some TLC, making it a great project for someone looking to put their own stamp on a property. With a communal garden and a quiet, well-connected setting, it's perfect for those seeking a simple, low-maintenance home in a desirable area.