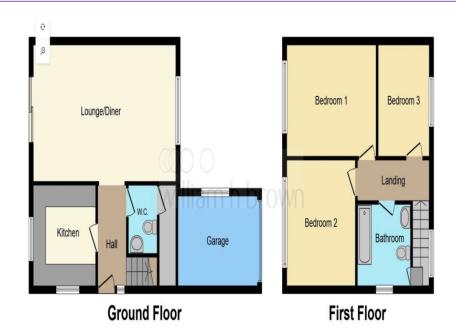

## Move-In Ready & Chain-Free!

This well-presented three-bedroom semi-detached home is the perfect blend of comfort and convenience – and it's offered with no onward chain.

Step inside to discover modern, spacious accommodation throughout, including a generous lounge with patio doors, a stylish kitchen, and the all-important downstairs W.C. Upstairs are three good-sized bedrooms and a contemporary bathroom with a waterfall shower.

Outside, the property continues to impress with both front and rear gardens, a driveway, and a garage, offering ample offstreet parking and storage.

With nothing to do but unpack, this home is ideal for first-time buyers, families, or savvy investors.