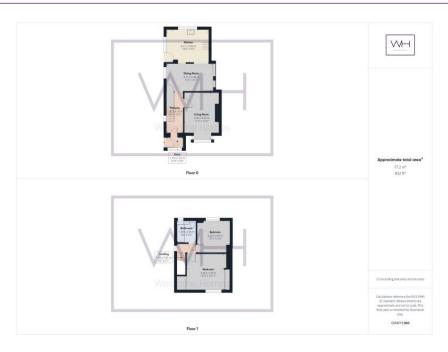

Extended to the rear for added downstairs space, it features a bright and spacious living and dining area, plus a breakfast bar in the kitchen—there's plenty of room to relax, unwind, or entertain. Natural light fills the space, giving it a fresh, welcoming feel from the moment you walk through the door.

The property isn't overlooked, offering added privacy and a real sense of peace—perfect for enjoying your home in comfort. Ideally located not far from the town centre, with great access to the motorway and all the local amenities you need, this home combines convenience with calm.

Whether you're a first-time buyer ready to take that exciting next step or an investor looking for a smart opportunity, this one's not to be missed. Step into a home that's ready for its next chapter—yours.