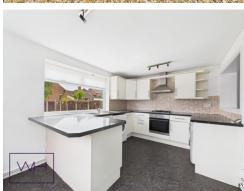

## Guide Price £140,000-£150,000

This freshly painted two-bedroom terraced home is full of warmth and ready for you to move straight in. Extended to the rear for added downstairs space, it features a bright and spacious living and dining area, plus a breakfast bar in the kitchen—there's plenty of room to relax, unwind, or entertain. Natural light fills the space, giving it a fresh, welcoming feel from the moment you walk through the door.