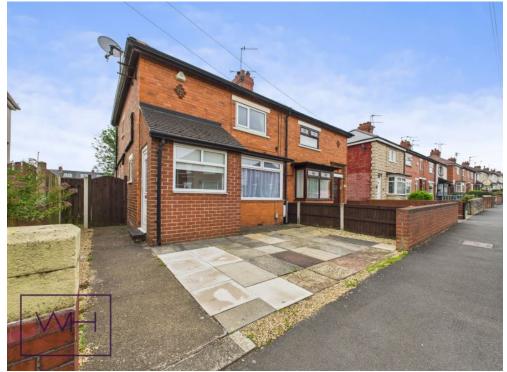

## 21 Thomson Avenue, DN4 ONT

£140,000 GuidePrice Tenure Freehold

- TWO BEDROOM SEMI DETACHED
- IDEAL FOR FIRST TIME BUYERS
- GREAT ACCESS TO MOTORWAY LINKS AND TOWN CENTRE
- NO CHAIN
- READY TO MOVE IN
- BREAKFAST BAR

## Guide Price £140,000-£150,000

This freshly painted two-bedroom terraced home is full of warmth and ready for you to move straight in. Extended to the rear for added downstairs space, it features a bright and spacious living and dining area, plus a breakfast bar in the kitchen—there's plenty of room to relax, unwind, or entertain. Natural light fills the space, giving it a fresh, welcoming feel from the moment you walk through the door.