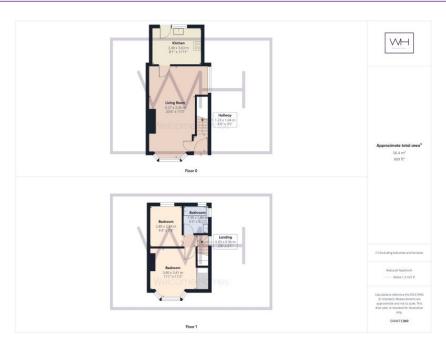

## 1 Newbold Terrace, DN5 8HR £130,000 OffersInRegionOf Tenure Freehold

- TWO BEDROOM SEMI DETACHED
- CLOSE TO CUSWORTH HALL & COUNTRY PARK
- GREAT ACCESS TO MOTORWAY LINKS AND TOWN CENTRE
- TWO DOUBLE BEDROOMS
- IDEAL FOR FIRST TIME

## 2-Bedroom Semi-Detached House in Cusworth

A lovely two-bedroom semi-detached home located in the popular area of Cusworth. The property offers excellent access to Doncaster town centre, motorway links, public transport, and local amenities. It's also close to the beautiful grounds of Cusworth Hall, perfect for peaceful walks and family outings.

Inside, the home features a spacious lounge and dining area, along with a kitchen that includes a breakfast bar and an integrated fridge freezer. While the property may benefit from some light modernisation, it is generally well-kept and full of potential.

Upstairs, there are two good-sized double bedrooms and a family bathroom.

Ideal for first-time buyers or investors, this home offers comfort, convenience, and a great location.