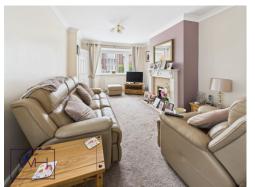

Inside, the home features a spacious lounge and dining area, along with a kitchen that includes a breakfast bar and an integrated fridge freezer. While the property may benefit from some light modernisation, it is generally well-kept and full of potential.