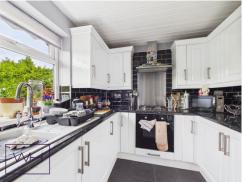

Inside, the home features a spacious lounge and dining area, along with a kitchen that includes a breakfast bar and an integrated fridge freezer. While the property may benefit from some light modernisation, it is generally well-kept and full of potential.