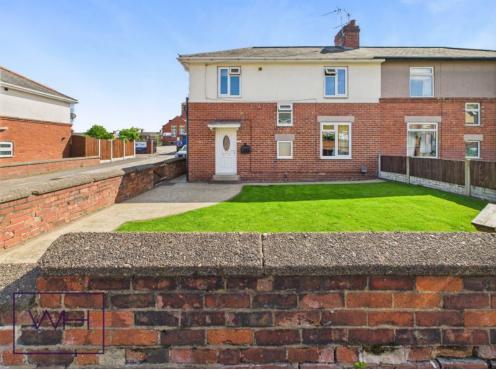

130 Coppice Road, DN6 7JB £130,000 OffersInvited Tenure Freehold

- 3 BED SEMI DETACHED HOME
- LARGE GARAGE
- TWO LIVING ROOMS
- DOWNSTAIRS WC
- CLOSE TO SHOPS, SCHOOLS AND LEISURE FACILITIES
- GREAT ACCESS TO MOTORWAY LINKS AND TOWN CENTRE

As you step outside, you'll be greeted by a lovely gated front garden, enclosed by a charming wall that adds extra privacy and enhances the home's curb appeal. The extra-large garage is a true bonus—offering fantastic potential for secure parking, storage, or a workshop, all with the added benefit of being low-maintenance. With excellent access to the motorway network and town centre, this home offers unbeatable convenience for commuters and families alike.