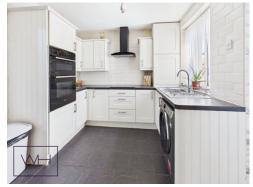

The kitchen is a real standout, equipped with an integral double oven and an electric hob—perfect for cooking delicious meals and hosting special occasions. Upstairs, you'll find three generously sized bedrooms, offering plenty of room for a growing family or creating the ideal home office space. The family bathroom is smartly designed, complete with a bath and a fitted shower over, providing both relaxation and practicality.