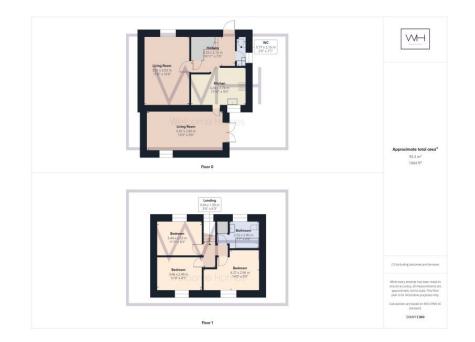

130 Coppice Road, DN6 7JB £130,000 OffersInvited Tenure Freehold

- 3 BED SEMI DETACHED HOME
- LARGE GARAGE
- TWO LIVING ROOMS
- DOWNSTAIRS WC
- CLOSE TO SHOPS, SCHOOLS AND LEISURE FACILITIES
- GREAT ACCESS TO MOTORWAY LINKS AND TOWN CENTRE

Welcome Homes | 1 Winchester House, Winchester Way, Scawsby, Doncaster, DN5 8LL | Email: enquiries@welcomehomesproperty.co.uk Welcome to this absolutely charming extended three-bedroom semi-detached home, where space, style, and comfort come together perfectly! Thoughtfully designed for modern family living, this home features two bright and spacious reception rooms, ideal for cosy evenings or lively gatherings with friends and family. The added convenience of a downstairs WC makes day-to-day living even easier.

The kitchen is a real standout, equipped with an integral double oven and an electric hob—perfect for cooking delicious meals and hosting special occasions. Upstairs, you'll find three generously sized bedrooms, offering plenty of room for a growing family or creating the ideal home office space. The family bathroom is smartly designed, complete with a bath and a fitted shower over, providing both relaxation and practicality.