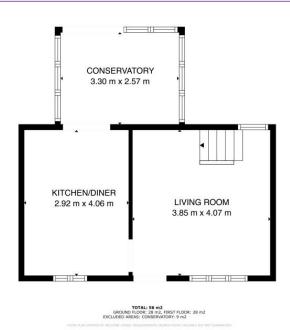

Inside, a generous open-plan lounge creates a bright and welcoming atmosphere, perfect for relaxing or entertaining. The rear conservatory adds versatile space, ideal for a second sitting area, playroom, or home office.

The kitchen is fitted with a gas hob, electric oven, and ample storage. Upstairs, you'll find two double bedrooms and a modern family bathroom, creating a well-balanced layout for a couple, small family, or a Buy-to-Let opportunity.