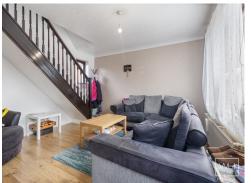

Inside, a generous open-plan lounge creates a bright and welcoming atmosphere, perfect for relaxing or entertaining. The rear conservatory adds versatile space, ideal for a second sitting area, playroom, or home office.