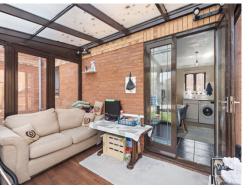

Inside, a generous open-plan lounge creates a bright and welcoming atmosphere, perfect for relaxing or entertaining. The rear conservatory adds versatile space, ideal for a second sitting area, playroom, or home office.