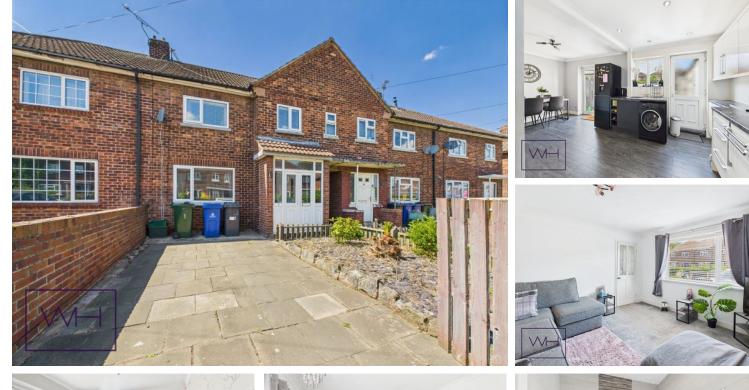

7 Langdale Drive , DN5 9JG £150,000 OffersInvited Tenure Freehold

- IDEAL FOR FIRST TIME BUYERS
- IMMACULATE 3
  BEDROOM MEWS
- READY TO MOVE IN
- GATED DRIVEWAY

- EXTERNAL GARDEN BUILDING
- GREAT ACCESS TO MOTORWAY LINKS AND TOWN CENTRE

Welcome Homes | 1 Winchester House, Winchester Way, Scawsby, Doncaster, DN5 8LL | Email: enquiries@welcomehomesproperty.co.uk This 3-bedroom mid-terrace home is the perfect blend of comfort and practicality. Located on a well-maintained street, it offers everything you need for a seamless living experience, making it ideal for first-time buyers or investors seeking a no-fuss, move-in-ready property.

The home features a gated driveway, offering secure off-street parking and a sense of privacy. Inside, you'll find a cosy, light-filled lounge, the perfect space to unwind. The modern kitchen-diner is thoughtfully designed with an integrated oven and hob, providing plenty of space for both cooking and dining.

Upstairs, the property boasts three spacious bedrooms and a sleek, contemporary bathroom with a separate walk-in shower — a practical yet stylish addition to your daily routine. The landing enjoys a lovely flow of natural light, enhanced by a transparent loft hatch, creating a bright and welcoming space. Above, the loft is fully boarded and features a Velux window, making it a bright, airy area—perfect for storage or potential hobby use.