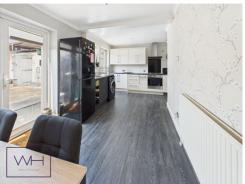

The home features a gated driveway, offering secure off-street parking and a sense of privacy. Inside, you'll find a cosy, light-filled lounge, the perfect space to unwind. The modern kitchen-diner is thoughtfully designed with an integrated oven and hob, providing plenty of space for both cooking and dining.