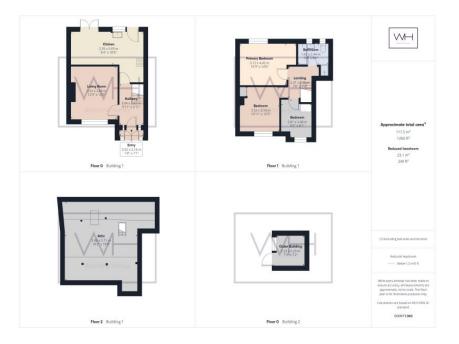

Welcome Homes | 1 Winchester House, Winchester Way, Scawsby, Doncaster, DN5 8LL | Email: enquiries@welcomehomesproperty.co.uk This 3-bedroom mid-terrace home is the perfect blend of comfort and practicality. Located on a well-maintained street, it offers everything you need for a seamless living experience, making it ideal for first-time buyers or investors seeking a no-fuss, move-in-ready property.

The home features a gated driveway, offering secure off-street parking and a sense of privacy. Inside, you'll find a cosy, light-filled lounge, the perfect space to unwind. The modern kitchen-diner is thoughtfully designed with an integrated oven and hob, providing plenty of space for both cooking and dining.

Upstairs, the property boasts three spacious bedrooms and a sleek, contemporary bathroom with a separate walk-in shower — a practical yet stylish addition to your daily routine. The landing enjoys a lovely flow of natural light, enhanced by a transparent loft hatch, creating a bright and welcoming space. Above, the loft is fully boarded and features a Velux window, making it a bright, airy area—perfect for storage or potential hobby use.

Outside, the low-maintenance garden allows you to spend more time relaxing and less time on upkeep. Additionally, there is a powered external storage room, perfect for storing bikes, tools, or setting up a small workshop, along with a separate bin store to keep everything neat and tidy.