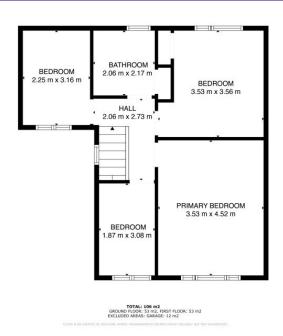

Upstairs, you'll discover two generously sized double bedrooms and two single rooms, each designed to offer a restful retreat after a busy day.

Step outside, and you'll find a beautifully maintained rear garden, an ideal retreat where the stresses of the day fade away. The space is perfectly designed for both relaxation and outdoor living, with an immaculate lawn and low-maintenance shrubbery and flower beds adding vibrant colour year-round. Whether you're hosting an al fresco dinner on the patio or enjoying a quiet moment in the sun, this garden offers a true sense of tranquillity. At the bottom of the garden, a small hand shed provides convenient storage space, and the stylish glazed UPVC door with side panels effortlessly connects the indoors with the outdoors, inviting natural light and a sense of flow.