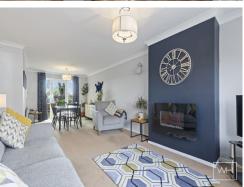

The expansive open-plan kitchen and breakfast area serve as the beating heart of the home, designed for both culinary creativity and social gatherings. Imagine preparing meals on the sleek work surfaces, with the gas hob and electric oven making light work of cooking, while the serving hatch to the dining room invites effortless entertaining. The dining room/lounge is the perfect space for both relaxed family dinners and lively social evenings, offering a cosy atmosphere enhanced by tasteful décor. The hallway and foyer area seamlessly connect each space, ensuring that light and warmth flow naturally throughout the home, creating an inviting atmosphere at every turn.