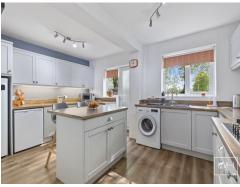

The expansive open-plan kitchen and breakfast area serve as the beating heart of the home, designed for both culinary creativity and social gatherings. Imagine preparing meals on the sleek work surfaces, with the gas hob and electric oven making light work of cooking, while the serving hatch to the dining room invites effortless entertaining. The dining room/lounge is the perfect space for both relaxed family dinners and lively social evenings, offering a cosy atmosphere enhanced by tasteful décor. The hallway and foyer area seamlessly connect each space, ensuring that light and warmth flow naturally throughout the home, creating an inviting atmosphere at every turn.