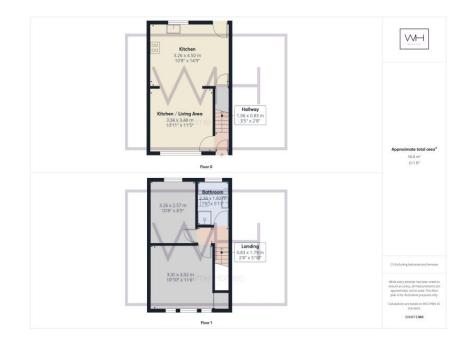

Inside, the open-plan kitchen and lounge offer a sociable flow — relaxed, easy, and functional. It's the kind of space that welcomes you in after a long day and adapts effortlessly to your routine. With two generous double bedrooms and a spacious family bathroom, there's plenty of room to grow, rest, or simply enjoy life at your own pace.