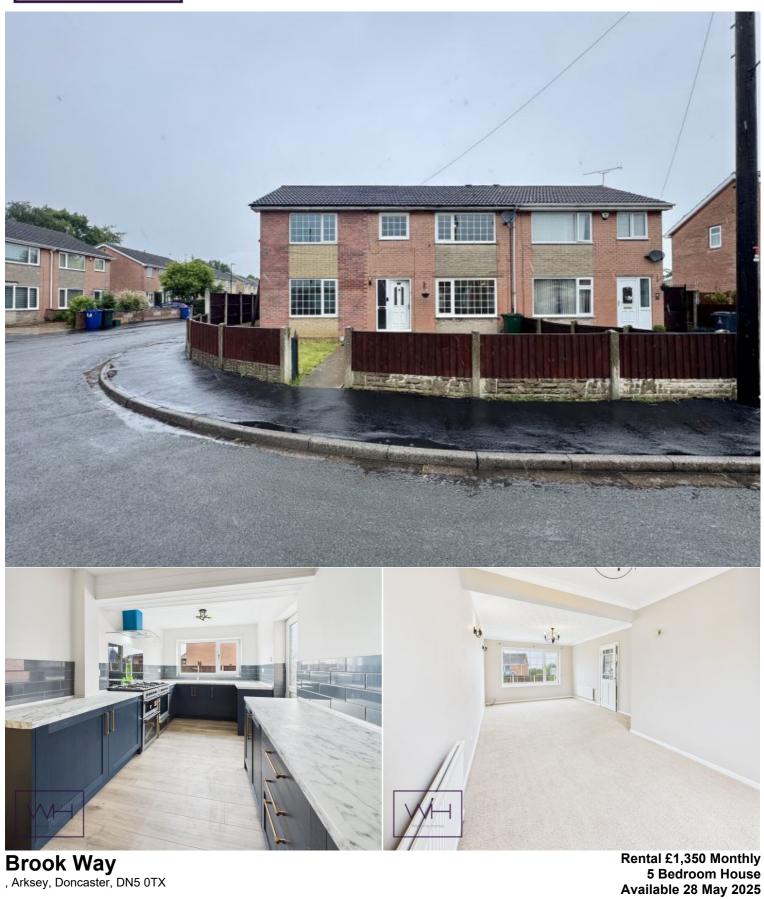

## **Situation**

Boasting a total area of 152 square metres this is a unique and special opportunity to rent this large family home. The layout of this residence is masterfully designed with a seamless flow between spaces. On the ground level, it features a brand new spacious kitchen complete with a range stove and stylish units, coupled with a grand dining lounge, a ground floor bedroom (or second reception room) and a downstairs WC. There is also the convenience and practicality of a secured garage with its own utility area. The first floor showcases an elevation in luxury with two full bathrooms fitted with bathtubs offering an essence of relaxation along with a further four double bedrooms.

Externally the property has a large garden and plenty of off road parking and its own patio area. Coupled with the tranquil surroundings and great views this rental property certainly has it all! This property with three bathrooms in total is an exceptional blend of space and convenience, that is perfectly suited to cater to modern lifestyles and larger families.