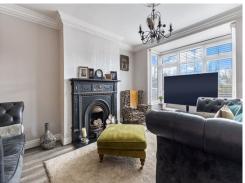

Inside, you are welcomed by a cosy lounge featuring a charming log burner, ideal for relaxing evenings. At the heart of the home is a spacious, open-plan kitchen, dining, and living area, complete with a stylish central island, contemporary kitchen units, integrated appliances, and a modern media wall — thoughtfully designed for both everyday living and entertaining. A convenient utility area adds to the functionality of the space.