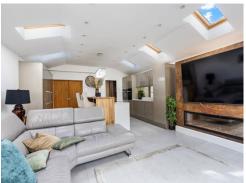

Inside, you are welcomed by a cosy lounge featuring a charming log burner, ideal for relaxing evenings. At the heart of the home is a spacious, open-plan kitchen, dining, and living area, complete with a stylish central island, contemporary kitchen units, integrated appliances, and a modern media wall — thoughtfully designed for both everyday living and entertaining. A convenient utility area adds to the functionality of the space.