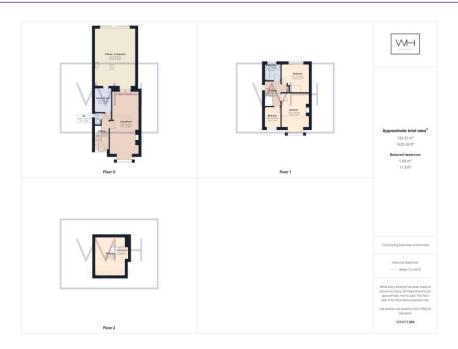

The first floor comprises three generously sized bedrooms and a modern family bathroom, while the top floor boasts a spacious loft bedroom — ideal as a master suite, guest room, or versatile additional space.

The garage has been converted into a flexible space, currently set up as a home office, gym, or bar, offering plenty of potential to suit your lifestyle. To the rear, a fully landscaped garden provides a low-maintenance, private outdoor retreat.