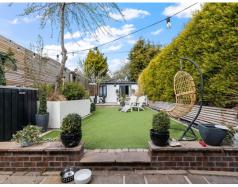

The garage has been converted into a flexible space, currently set up as a home office, gym, or bar, offering plenty of potential to suit your lifestyle. To the rear, a fully landscaped garden provides a low-maintenance, private outdoor retreat.