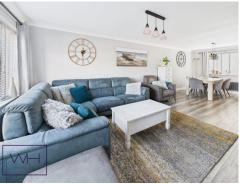

The open-plan kitchen, dining, and living area is the heart of the home — bright, spacious, and perfect for both everyday family life and entertaining. With a built-in double oven and a separate utility room, it's both practical and stylish.

There's also a cosy lounge at the front with an electric fire, ideal for relaxing in the evenings. The ground floor also includes a smart shower room for added convenience.

Upstairs, you'll find three well-proportioned bedrooms and a contemporary bathroom, complete with a shower over the bath — all beautifully maintained and ready for you to move in. Plus, the converted loft space provides a fantastic additional bedroom, offering extra flexibility for growing families or those who need a home office.