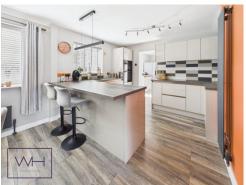

The open-plan kitchen, dining, and living area is the heart of the home — bright, spacious, and perfect for both everyday family life and entertaining. With a built-in double oven and a separate utility room, it's both practical and stylish.