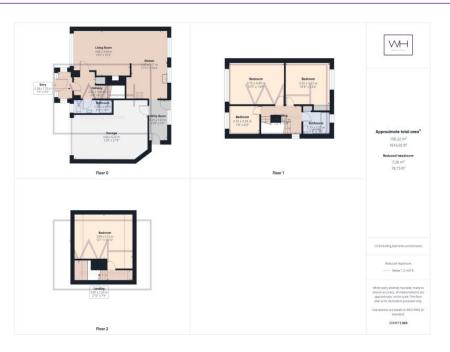

## 33 St Pauls , DN5 8LJ £260,000 OffersInvited Tenure Freehold

- SOUTH FACING GARDEN
- OPEN PLAN KITCHEN LIVING DINING
- LOFT SPACE
- DOWNSTAIRS WC

- UTILITY FOR ADDED CONVENIENCE
- SOUGHT AFTER AREA
- CONTEMPORARY KITCHEN
- LARGE GARAGE