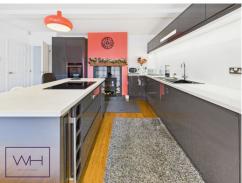

This beautifully extended three-bedroom semi-detached home is move-in ready and ideally located with excellent amenities nearby and great access to town.

At the heart of the home is a large open-plan kitchen, complete with a spacious island and high-quality Neff appliances, perfect for cooking, dining, and entertaining. A multi-fuel log burner adds warmth and helps reduce energy bills, making this space both stylish and practical.