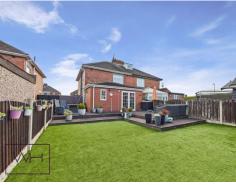

The cosy living room is a welcoming retreat, featuring a stylish Smeg fire for extra comfort. A downstairs WC and utility room provide added convenience for busy households.

Outside, the newly renovated garden is designed for low maintenance and relaxation, featuring composite decking and ultra-modern gates for a sleek, contemporary finish.