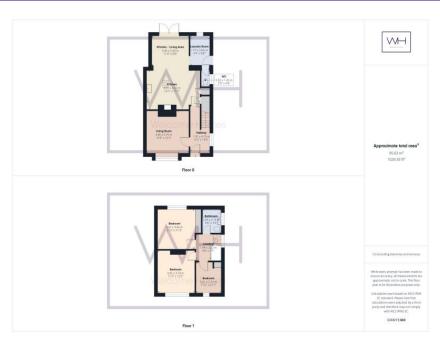

## 42 Haslemere Grove , DN5 9QN £200,000 OffersInvited Tenure Freehold

- KITCHEN EXTENSION TO CREATE MORE SPACE
- DOWNSTAIRS WC
- UTILITY ROOM
- OFF ROAD PARKING
- GREAT ACCESS TO MOTORWAY LINKS AND TOWN CENTRE
- 3 BED SEMI DETACHED HOME
- GENEROUS GARDEN

Upstairs, you'll find three well-sized bedrooms and a modern family bathroom, making this home ideal for families or professionals alike.

With great local amenities and easy access to town, this home offers both comfort and convenience—ready for its next owners to move in and enjoy!